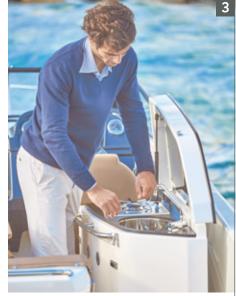

#### **SAFETY**

The Activ 805 offers a wide range of safety features that will allow you to enjoy the water in complete security. With a hull designed for safe yet high-performance use and a high level of navigation console accessibility and visibility, it's an extremely safe craft at any speed and in a variety of weather conditions. The easy stern access and twin swim platforms include a robust ladder allowing for equally easy access directly from the water.

#### **SAFETY**

The Activ 755 Cruiser is powered by a single outboard Mercury engine with up to 300 hp, ensuring secure and agile navigation. Accessibility features include a wide cockpit entry, smartly positioned handrails all around, easy walking access from bow to stern and swim platforms to slide into the water. With its deep cockpit, the boat is also suitable to take children along for a safe ride. A full windscreen with windscreen wiper adds to the weather protection.