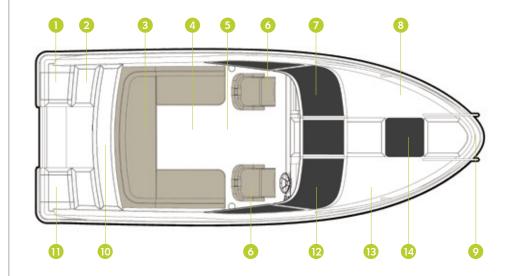

#### MODEL FEATURES

- 1. Versatile cockpit area, convertible for: 1) cruising and dining area 2) sun lounge area with inclined backrest, ideal for reading and relaxing 3) completely extended sun lounge area for maximum sunbathing capacity and easy water access
- Permanent galley with stainless steel sink with cutting board lid, standard 12V cooler, optional fridge & LPG stove
- Ergonomic helm with instrumentation, optional 9" Simrad Chart Plotter, Mercury NMEA 2000 gateway module for engine data and SmartCraft instrumentation
- Storage area for small items and beverages in front of pilot and co pilot seats
- Easy walking access from bow to stern

- 6. Wide steps to access the foredeck
- Large skylights on deck and the side of the hill for ample light in cabin
- 8. Cabin hatch provides ventilation
- 9. Anchor storage/windlass
- 10. Cabin for 4 adults consisting of main forward berth, mid berth, separated sink and optional toilet
- 11. Wide aft cockpit entry
- 12. Enclosed canvas storage
- 13. Double swim platform
- 14. Motor well bridge: easy access to both sides of transom
- 15. Single or twin engine configuration capability of max 400 hp
- Comfortable bucket seat
- Double co-pilot seat with storage below seat