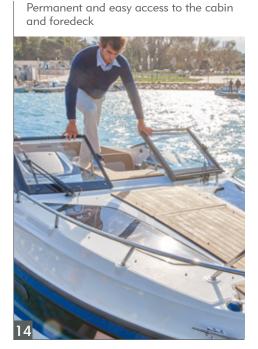

- 9. Wide aft cockpit entry
- Integrated canvas storage
- 11. Swim platform extensions
- 12. Single engine configuration up to max 300 hp
- 13. Comfortable bucket seat with flip bolster & swivel
- 14. Permanent and easy access to the cabin and foredeck
- 15. Large skylight on deck for ample light in cabin
- 16. Anchor storage/windlass
- Large foredeck sun lounge for reading and relaxing
- 18. Safe access via the bow
- 19. Spacious cabin with double berth and large storage below
- Large side windows with opening portlights for natural lighting and ventilation
- 21. Optional enclosed sea toilet
- 22. Wide step for convenient and safe
- Bench with storage underneath