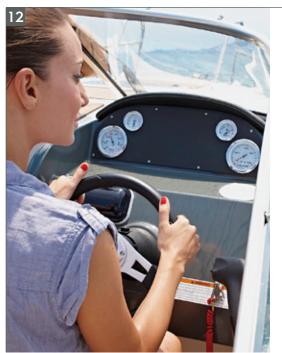

#### MODEL FEATURES

- 1. Versatile cockpit area, convertible for: 1) cruising and dining area 2) sun lounge area with inclined backrest, ideal for reading and relaxing 3) completely extended sun lounge area for maximum sunbathing capacity and easy water access
- Permanent galley with stainless steel sink with cutting board lid, standard 12V cooler, optional fridge & LPG stove
- Ergonomic helm with instrumentation, optional 9" Simrad Chart Plotter, Mercury NMEA 2000 gateway module for engine data and SmartCraft instrumentation
- Storage area for small items and beverages in front of pilot and co pilot seats
- Easy walking access from bow to stern

Ergonomic helm with instrumentation, optional 9" Simrad Chart Plotter, vessel view and SmartCraft instrumentation