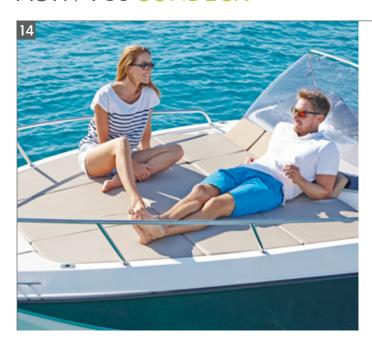

#### **VERSATILITY**

The last word in versatility, the Activ 805 Cruiser offers multiple configurations for fun and leisure use with family and friends, whether it's for skiing, water sports or coastal cruising. Three different cockpit configurations from comfortable cockpit seating to dining area and to spacious sun lounge. The cockpit teak dining table seats five people. Not to mention an optional full size foredeck sun lounge.

# **ACTIV 805 CRUISER**

Versatile cockpit area, convertible to completely extended sun lounge area for maximum sunbathing capacity and easy water access

Versatile cockpit area, convertible to sun lounge area with inclined backrest, ideal for reading and relaxing

Versatile cockpit area, convertible to dining area

Permanent galley with stainless steel sink with cutting board lid, standard 12V cooler, optional fridge & LPG stove

Enclosed canvas storage

Comfortable bucket seat Double co-pilot seat with storage below seat