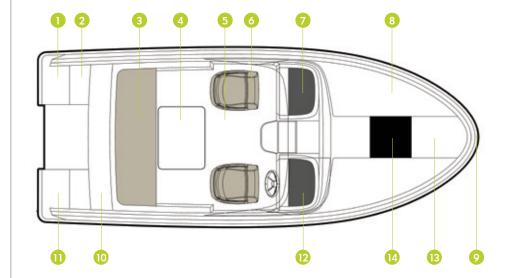

#### MODEL FEATURES

- 1. Versatile cockpit area, convertible for: 1) cruising and dining area 2) sun lounge area with inclined backrest, ideal for reading and relaxing 3) completely extended sun lounge area for maximum sunbathing capacity and easy water access
- Permanent galley with stainless steel sink with cutting board lid, standard 12V cooler, optional fridge & LPG stove
- Ergonomic helm with instrumentation, optional 9" Simrad Chart Plotter, Mercury NMEA 2000 gateway module for engine data and SmartCraft instrumentation
- Storage area for small items and beverages in front of pilot and co pilot seats
- Easy walking access from bow to stern

- 6. Wide steps to access the foredeck
- Large skylights on deck and the side of the hill for ample light in cabin
- 8. Cabin hatch provides ventilation
- 9. Anchor storage/windlass
- 10. Cabin for 4 adults consisting of main forward berth, mid berth, separated sink and optional toilet
- 11. Wide aft cockpit entry
- 12. Enclosed canvas storage
- 13. Double swim platform
- 14. Motor well bridge: easy access to both sides of transom
- 15. Single or twin engine configuration capability of max 400 hp
- Comfortable bucket seat
- Double co-pilot seat with storage below seat