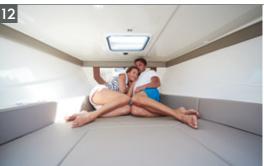

#### **COMFORT**

With overnight accommodation facilities designed to cater for up to four adults, the Activ 805 Cruiser offers a spacious and airy double forward cabin, twin mid-berths, a practical yet private marine toilet with its own window and sink and a robust and practical galley with a refrigerator, fresh water system and stove. For daytime use the Activ 805 Cruiser accommodates up to nine adults in comfort and style.

#### **ACTIV 805 CRUISER**

Main forward berth with large skylights and deck hatch

Separated head with sink & optional sea toilet

Mid berth with 2 single or one double berth

Easy walking access from bow to stern