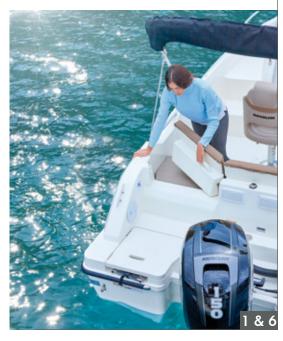

#### **SAFETY**

The Activ 805 offers a wide range of safety features that will allow you to enjoy the water in complete security. With a hull designed for safe yet high-performance use and a high level of navigation console accessibility and visibility, it's an extremely safe craft at any speed and in a variety of weather conditions. The easy stern access and twin swim platforms include a robust ladder allowing for equally easy access directly from the water.

#### **SAFETY**

The Activ 755 Cruiser is powered by a single outboard Mercury engine with up to 300 hp, ensuring secure and agile navigation. Accessibility features include a wide cockpit entry, smartly positioned handrails all around, easy walking access from bow to stern and swim platforms to slide into the water. With its deep cockpit, the boat is also suitable to take children along for a safe ride. A full windscreen with windscreen wiper adds to the weather protection.