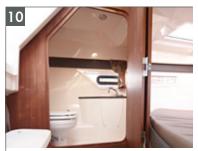

#### **ACTIV 805 CRUISER**

Main forward berth with large skylights and deck hatch

Separated head with sink & optional sea toilet

Mid berth with 2 single or one double berth

Easy walking access from bow to stern