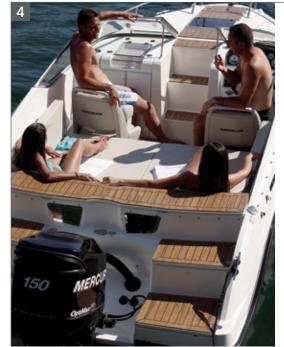

#### LUXURY PERFORMANCE DAY-CRUISER

Designed with attention to detail, the Activ 805 Cruiser is our flagship model for day cruising. Refinement, power, safety and comfort are the key values you'll appreciate in this smart new addition to our line-up. Powered by up to 400hp of engine power and accommodating up to nine for day cruising and refined sport and leisure use with family and friends, the Activ 805 Cruiser is the ultimate in smooth and stylish performance on the water.

#### **VERSATILITY**

The last word in versatility, the Activ 805 Cruiser offers multiple configurations for fun and leisure use with family and friends, whether it's for skiing, water sports or coastal cruising. Three different cockpit configurations from comfortable cockpit seating to dining area and to spacious sun lounge. The cockpit teak dining table seats five people. Not to mention an optional full size foredeck sun lounge.