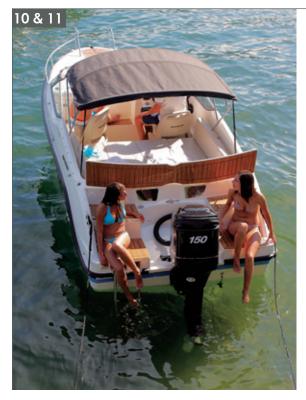

#### **VERSATILITY**

The last word in versatility, the Activ 805 Sundeck offers the largest Sundeck area in its class, with an easily deployable forward sunbathing area featuring twin chaise-lounges and a wide flat area, as well as versatile cockpit area. The cockpit can transformed from a seating area to a dining area and a large sundeck in just minutes. The cabin is perfect to accommodate up to four people for overnighting but the main berth can also be converted into a seating area with table.

#### ACTIV 805 SUNDECK

Large and versatile forward sun lounge with 3 adjustable backrests for sitting, sun bathing and chaise lounge position

Separated head with sink and optional toilet

Cabin: for 4 adults. The main berth is convertible to a seating area with table. Door and large windows in the hull provide ample natural light in the cabin area