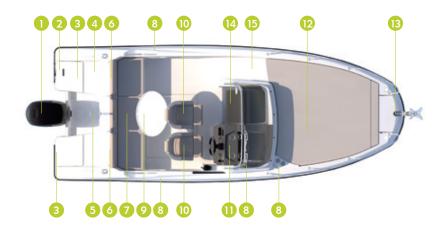

#### MODEL FEATURES

- 1. Versatile cockpit area, convertible for: 1) cruising and dining area 2) sun lounge area with inclined backrest, ideal for reading and relaxing 3) completely extended sun lounge area for maximum sunbathing capacity and easy water access
- Permanent galley with stainless steel sink with cutting board lid, standard 12V cooler, optional fridge & LPG stove
- Ergonomic helm with instrumentation, optional 9" Simrad Chart Plotter, Mercury NMEA 2000 gateway module for engine data and SmartCraft instrumentation
- Storage area for small items and beverages in front of pilot and co pilot seats
- Easy walking access from bow to stern

- 6. Wide steps to access the foredeck
- Large skylights on deck and the side of the hill for ample light in cabin
- 8. Cabin hatch provides ventilation
- 9. Anchor storage/windlass
- 10. Cabin for 4 adults consisting of main forward berth, mid berth, separated sink and optional toilet
- 11. Wide aft cockpit entry
- 12. Enclosed canvas storage
- 13. Double swim platform
- 14. Motor well bridge: easy access to both sides of transom
- 15. Single or twin engine configuration capability of max 400 hp
- Comfortable bucket seat
- Double co-pilot seat with storage below seat