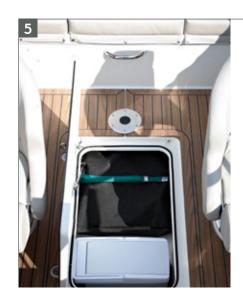

#### MODEL FEATURES

- 1. Integrated swim ladder
- Fender storage locker
- 3. Storage under seating
- 4. Dining area with a large teak table that converts into a large sun lounge
- 5. Table and electric cool box storage
- 6. Swivel bolster seat (pilot and co-pilot)
- Co-pilot storage / easy cabin access
- 8. Cabin with double berth and optional sea toilet