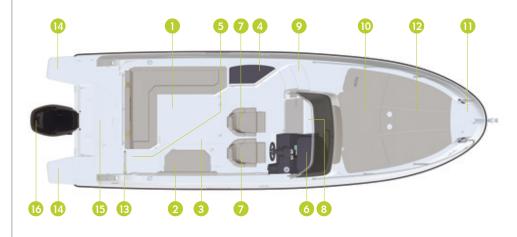

#### MODEL FEATURES

- 1. Versatile cockpit area, convertible for: 1) cruising and dining area 2) sun lounge area with inclined backrest, ideal for reading and relaxing 3) completely extended sun lounge area for maximum sunbathing capacity and easy water access
- Permanent galley with stainless steel sink with cutting board lid, standard 12V cooler, optional fridge & LPG stove
- Ergonomic helm with instrumentation, optional 9" Simrad Chart Plotter, Mercury NMEA 2000 gateway module for engine data and SmartCraft instrumentation
- Storage area for small items and beverages in front of pilot and co pilot seats
- Easy walking access from bow to stern

- 6. Wide steps to access the foredeck
- Large skylights on deck and the side of the hill for ample light in cabin
- 8. Cabin hatch provides ventilation
- 9. Anchor storage/windlass
- 10. Cabin for 4 adults consisting of main forward berth, mid berth, separated sink and optional toilet
- 11. Wide aft cockpit entry
- 12. Enclosed canvas storage
- 13. Double swim platform
- 14. Motor well bridge: easy access to both sides of transom
- 15. Single or twin engine configuration capability of max 400 hp
- Comfortable bucket seat
- Double co-pilot seat with storage below seat