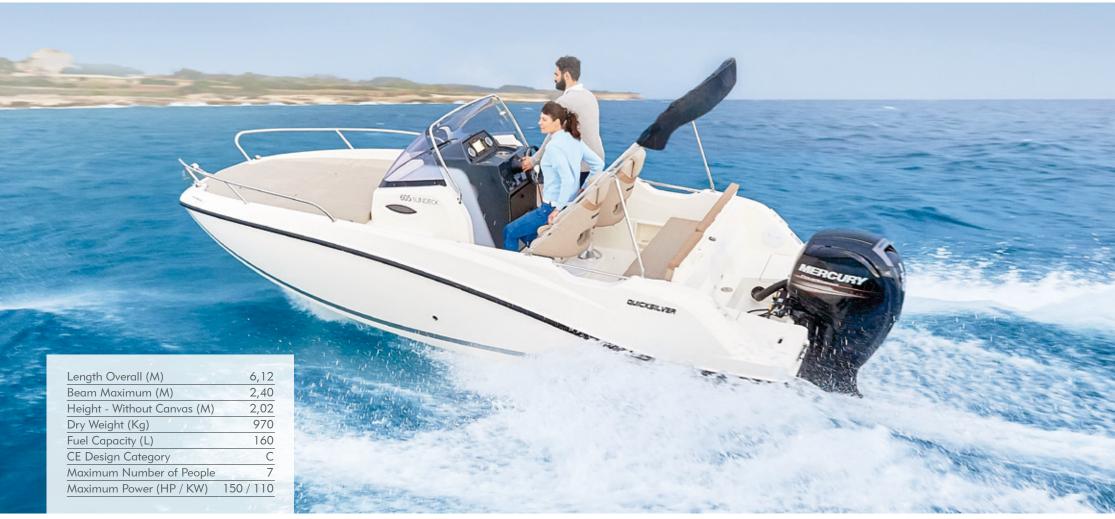

#### FUN IN THE SUN

The improved Activ 605 Sundeck hits the water with a more dynamic design and upgraded functionalities. It is made for cruising, water sports and fun in the sun. So head out for a day trip with up to 7 people or surprise your partner with a romantic getaway. A Mercury engine with up to 150 hp guarantees safe navigation during the day and the boat's cabin converts into a cosy berth at night.

#### **SAFETY**

Safety begins with a reliable engine. The Activ 605 Sundeck is compatible with a series of single outboard Mercury engines (115-150 hp). On board, wide steps to the sun lounge area, a high freeboard and well-placed handrails provide passengers with all the support and comfort they need to move around freely. A pivoting backrest allows for an unobstructed access to the swim platform and the integrated swim ladder.