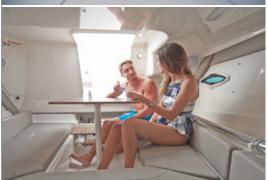

#### **DESIGN**

With its sleek, fluid lines, the Activ 805 Cruiser's perfect proportions create a powerful presence on the water. The high-spec exterior fittings and intelligent design elements give the boat a unique style, complemented by high-end finishing such LED courtesy lights and teak cockpit table. The interiors are fitted out in elegance and style, with eye for detail in the upholstery finishing, cabinets and wooden trim giving an overall sense of refinement.

#### **VERSATILITY**

The last word in versatility, the Activ 805 Cruiser offers multiple configurations for fun and leisure use with family and friends, whether it's for skiing, water sports or coastal cruising. Three different cockpit configurations from comfortable cockpit seating to dining area and to spacious sun lounge. The cockpit teak dining table seats five people. Not to mention an optional full size foredeck sun lounge.