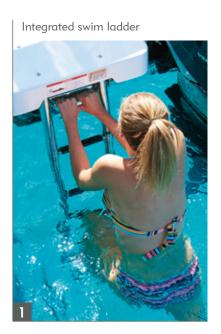

#### MODEL FEATURES

- 1. Integrated swim ladder
- Fender storage locker
- 3. Storage under seating
- 4. Dining area with a large teak table that converts into a large sun lounge
- 5. Table and electric cool box storage
- 6. Swivel bolster seat (pilot and co-pilot)
- Co-pilot storage / easy cabin access
- 8. Cabin with double berth and optional sea toilet

Fender storage locker

Co-pilot storage / easy cabin access Safe access via the bow

Integrated swim ladder

#### MODEL FEATURES

- 1. Integrated swim ladder
- 2. Fender storage locker
- 3. Storage under seating
- Dining table
- 5. Table and electric cool box storage
- 6. Swivel bolster seat (pilot and co-pilot)
- Co-pilot storage / easy cabin access
- Cabin with double berth
- 9. Safe access via the bow