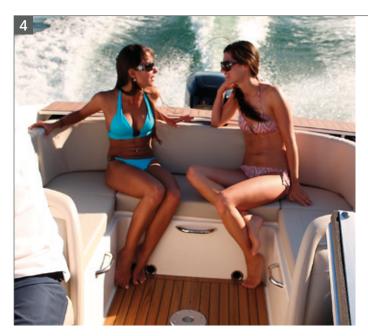

#### LUXURY PERFORMANCE DAY-CRUISER

Designed with attention to detail, the Activ 805 Cruiser is our flagship model for day cruising. Refinement, power, safety and comfort are the key values you'll appreciate in this smart new addition to our line-up. Powered by up to 400hp of engine power and accommodating up to nine for day cruising and refined sport and leisure use with family and friends, the Activ 805 Cruiser is the ultimate in smooth and stylish performance on the water.

#### **DESIGN**

With its sleek, fluid lines, the Activ 805 Cruiser's perfect proportions create a powerful presence on the water. The high-spec exterior fittings and intelligent design elements give the boat a unique style, complemented by high-end finishing such LED courtesy lights and teak cockpit table. The interiors are fitted out in elegance and style, with eye for detail in the upholstery finishing, cabinets and wooden trim giving an overall sense of refinement.

#### **COMFORT**

With overnight accommodation facilities designed to cater for up to four adults, the Activ 805 Cruiser offers a spacious and airy double forward cabin, twin mid-berths, a practical yet private marine toilet with its own window and sink and a robust and practical galley with a refrigerator, fresh water system and stove. For daytime use the Activ 805 Cruiser accommodates up to nine adults in comfort and style.

#### **VERSATILITY**

The last word in versatility, the Activ 805 Cruiser offers multiple configurations for fun and leisure use with family and friends, whether it's for skiing, water sports or coastal cruising. Three different cockpit configurations from comfortable cockpit seating to dining area and to spacious sun lounge. The cockpit teak dining table seats five people. Not to mention an optional full size foredeck sun lounge.