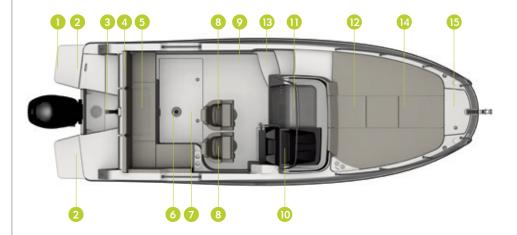

#### MODEL FEATURES

- 1. Versatile cockpit area, convertible for: 1) cruising and dining area 2) sun lounge area with inclined backrest, ideal for reading and relaxing 3) completely extended sun lounge area for maximum sunbathing capacity and easy water access
- Permanent galley with stainless steel sink with cutting board lid, standard 12V cooler, optional fridge & LPG stove
- Ergonomic helm with instrumentation, optional 9" Simrad Chart Plotter, Mercury NMEA 2000 gateway module for engine data and SmartCraft instrumentation
- Storage area for small items and beverages in front of pilot and co pilot seats
- Easy walking access from bow to stern

- 6. Wide steps to access the foredeck
- Large skylights on deck and the side of the hill for ample light in cabin
- 8. Cabin hatch provides ventilation
- 9. Anchor storage/windlass
- 10. Cabin for 4 adults consisting of main forward berth, mid berth, separated sink and optional toilet
- 11. Wide aft cockpit entry
- 12. Enclosed canvas storage
- 13. Double swim platform
- 14. Motor well bridge: easy access to both sides of transom
- 15. Single or twin engine configuration capability of max 400 hp
- Comfortable bucket seat
- Double co-pilot seat with storage below seat