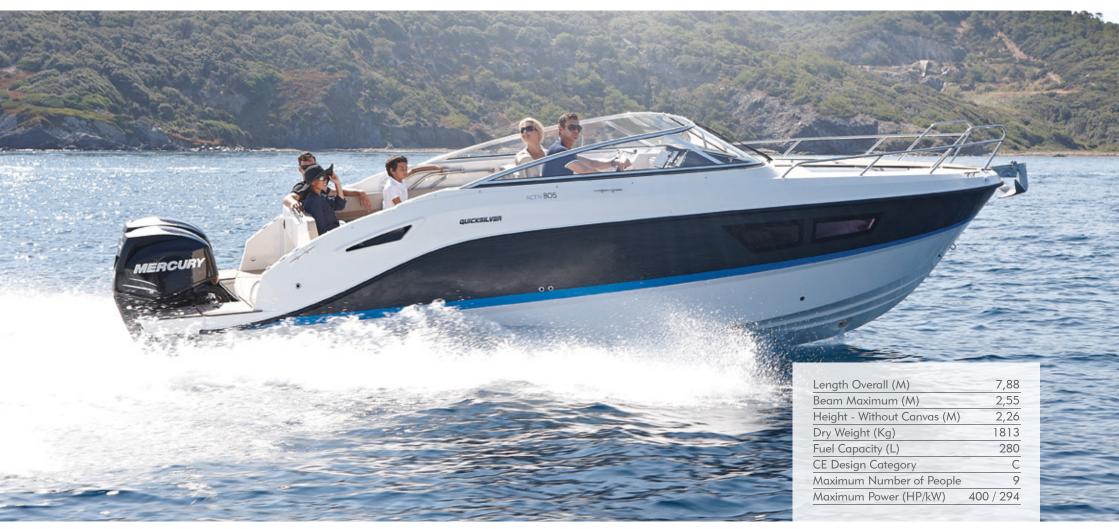

#### LUXURY PERFORMANCE DAY-CRUISER

Designed with attention to detail, the Activ 805 Cruiser is our flagship model for day cruising. Refinement, power, safety and comfort are the key values you'll appreciate in this smart new addition to our line-up. Powered by up to 400hp of engine power and accommodating up to nine for day cruising and refined sport and leisure use with family and friends, the Activ 805 Cruiser is the ultimate in smooth and stylish performance on the water.

#### MODEL SPECIFICATIONS

| MODEL SPECIFICATIONS        | 805<br>CRUISER | 755<br>CRUISER | 645<br>CRUISER | 595<br>CRUISER | 805<br>SUNDECK | 755<br>SUNDECK | 675<br>SUNDECK | 605<br>SUNDECK |
|-----------------------------|----------------|----------------|----------------|----------------|----------------|----------------|----------------|----------------|
| Length Overall (M)          | 7,88           | 6,99           | 6,33           | 5,73           | 7,88           | 7,23           | 6,74           | 6,12           |
| Length of Hull (M)          | 7,63           | 6,91           | 6,12           | 5,65           | 7,63           | 6,95           | 6,45           | 5,75           |
| Beam Maximum (M)            | 2,55           | 2,55           | 2,39           | 2,29           | 2,55           | 2,55           | 2,55           | 2,4            |
| Height - Without Canvas (M) | 2,26           | 2,03           | 1,79           | 1,85           | 2,71           | 2,21           | 2,10           | 2,02           |
| Dry Weight (Kg)             | 1813           | 1440           | 1060           | 890            | 1820           | 1468           | 1123           | 970            |
| Draft Hull (M)              | 0,60           | 0,55           | 0,49           | 0,43           | 0,56           | 0,55           | 0,44           | 0,44           |
| Fuel Capacity (L)           | 280            | 280            | 160            | 110            | 280            | 280            | 200            | 160            |
| CE Design Category          | С              | С              | С              | С              | С              | С              | С              | С              |
| Maximum Number of People    | 9              | 8              | 7              | 6              | 9              | 8              | 8              | 7              |
| Maximum Power (HP)          | 400            | 300            | 200            | 150            | 400            | 300            | 200            | 150            |
| Maximum Power (kW)          | 294            | 221            | 147            | 110            | 294            | 221            | 147            | 110            |
| Water Capacity (L)          | 80             | 80             | 45             | 45             | 80             | 80             | 45             | 45             |
| OB Shaft Length             | XL             |