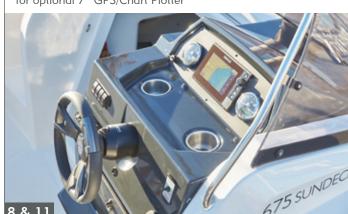

#### MODEL FEATURES

- 1. Engine configuration up to max 200 hp
- 2. Integrated swim ladder
- 3. Large swim platform for safe and easy access in and out of the water
- 4. Optional cockpit shower
- 5. Optional ski pole
- 6. Port and starboard pivoting backrest allowing an easy access to the swim platforms
- 7. Storage below aft seat
- 8. Twin cup holders
- 9. Cockpit table

- 10. Pivoting pilot & co-pilot bucket seats with flip bolster and swivel
- 11. Stylish and ergonomic bicolor helm with room for optional 7" GPS/Chart Plotter
- 12. Large bow sun lounge
- 13. Integrated electric bow windlass
- 14. Semi-transparent sliding door
- 15. Wide steps to forward sun lounge
- 16. U shape seating in cabin
- 17. Double berth designed for comfortably sleeping two adults