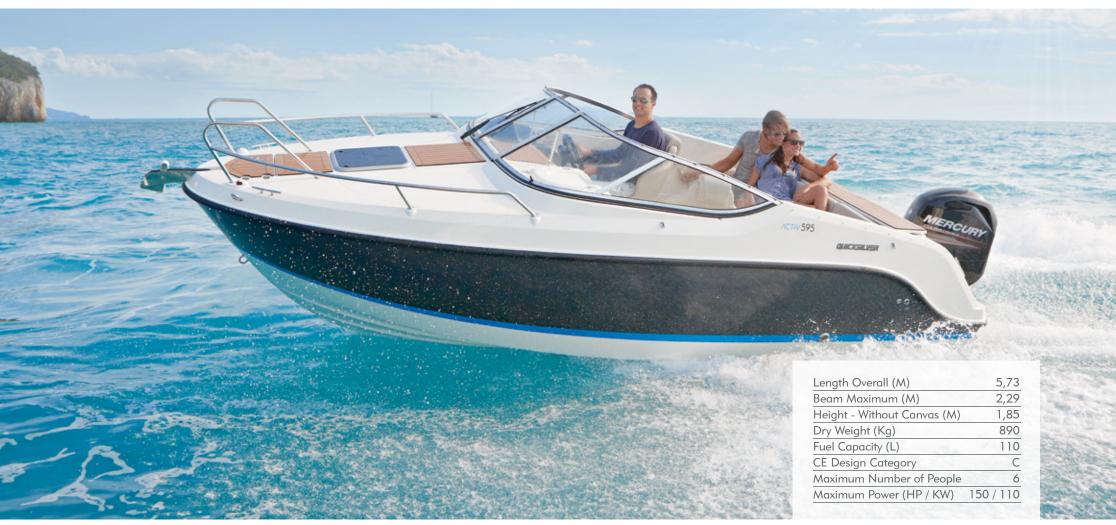

#### COMPACT CRUISING IN COMFORT

This compact day cruiser will appeal to those wanting to enjoy reliability, performance and style. Its intelligent design features maximise the space available, whilst the wealth of thoughtful touches by our experienced designers help make life aboard a pleasure. The Activ 595 Cruiser shares some of the award-winning features of its sister the Activ 645 Cruiser.

#### **SAFETY**

Safety is never an afterthought with Quicksilver. The Activ 595 Cruiser has the features a discerning boater expects as standard, from its solid build quality down to hydraulic steering and sport steering wheel and engine prerigging for speedy, safe and smooth navigation. Good cockpit depth provides a feeling of security on board whilst stepped access to the stern gives safe and easy access to the water.

#### **COMFORT**

Rain need never stop your play on the 595: a complete enclosure canvas gives rapid coverage in a downpour, whilst the bimini cover gives sun shade when things start to hot up. To add your own touches of luxury, there is the option of real teak table, complete enclosure canvas, mooring cover, custom seat covers and more.

#### **VERSATILITY**

Perfect for active days and relaxing nights, the Activ 595 Cruiser has all you need to do your own thing in style and comfort. Flexible enough to accommodate a range of activities, whether swimming, skiing, sunbathing, fishing or dining, this boat allows everyone to do their own thing in style and comfort.

#### **STORAGE**

Every inch counts on this boat and dedicated storage has been anticipated for all on-board items, such as navigation lights and ski mast, the 4 storage compartments over the transom can accommodate sports and fishing gear, and glove box. Integrated canopy storage means that your canvas can be packed away neatly with the minimum of fuss. Finally the 12v cool box option means there will always be something cold waiting for you at the end the longest, hottest days.

#### MODEL SPECIFICATIONS

| MODEL SPECIFICATIONS        | 805<br>CRUISER | 755<br>CRUISER | 645<br>CRUISER | 595<br>CRUISER | 805<br>SUNDECK | 755<br>SUNDECK | 675<br>SUNDECK | 605<br>SUNDECK |
|-----------------------------|----------------|----------------|----------------|----------------|----------------|----------------|----------------|----------------|
| Length Overall (M)          | 7,88           | 6,99           | 6,33           | 5,73           | 7,88           | 7,23           | 6,74           | 6,12           |
| Length of Hull (M)          | 7,63           | 6,91           | 6,12           | 5,65           | 7,63           | 6,95           | 6,45           | 5,75           |
| Beam Maximum (M)            | 2,55           | 2,55           | 2,39           | 2,29           | 2,55           | 2,55           | 2,55           | 2,4            |
| Height - Without Canvas (M) | 2,26           | 2,03           | 1,79           | 1,85           | 2,71           | 2,21           | 2,10           | 2,02           |
| Dry Weight (Kg)             | 1813           | 1440           | 1060           | 890            | 1820           | 1468           | 1123           | 970            |
| Draft Hull (M)              | 0,60           | 0,55           | 0,49           | 0,43           | 0,56           | 0,55           | 0,44           | 0,44           |
| Fuel Capacity (L)           | 280            | 280            | 160            | 110            | 280            | 280            | 200            | 160            |
| CE Design Category          | С              | С              | С              | С              | С              | С              | С              | С              |
| Maximum Number of People    | 9              | 8              | 7              | 6              | 9              | 8              | 8              | 7              |
| Maximum Power (HP)          | 400            | 300            | 200            | 150            | 400            | 300            | 200            | 150            |
| Maximum Power (kW)          | 294            | 221            | 147            | 110            | 294            | 221            | 147            | 110            |
| Water Capacity (L)          | 80             | 80             | 45             | 45             | 80             | 80             | 45             | 45             |
| OB Shaft Length             | XL             |