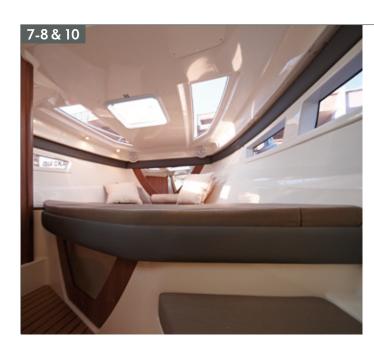

#### **ACTIV 805 CRUISER**

Main forward berth with large skylights and deck hatch

Separated head with sink & optional sea toilet

Mid berth with 2 single or one double berth

Easy walking access from bow to stern