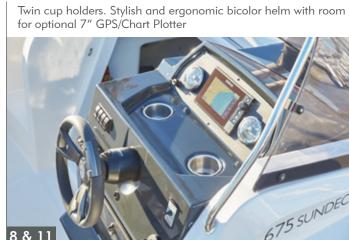

#### MODEL FEATURES

- 1. Engine configuration up to max 200 hp
- 2. Integrated swim ladder
- 3. Large swim platform for safe and easy access in and out of the water
- 4. Optional cockpit shower
- 5. Optional ski pole
- 6. Port and starboard pivoting backrest allowing an easy access to the swim platforms
- 7. Storage below aft seat
- 8. Twin cup holders
- 9. Cockpit table

- 10. Pivoting pilot & co-pilot bucket seats with flip bolster and swivel
- 11. Stylish and ergonomic bicolor helm with room for optional 7" GPS/Chart Plotter
- 12. Large bow sun lounge
- 13. Integrated electric bow windlass
- 14. Semi-transparent sliding door
- 15. Wide steps to forward sun lounge
- 16. U shape seating in cabin
- 17. Double berth designed for comfortably sleeping two adults