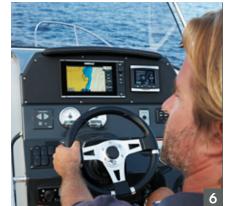

#### MODEL FEATURES

- 1. Versatile cockpit area, convertible for: 1) cruising and dining area 2) sun lounge area with inclined backrest, ideal for reading and relaxing 3) completely extended sun lounge area for maximum sunbathing capacity and easy water access
- Permanent galley with stainless steel sink with cutting board lid, standard 12V cooler, optional fridge & LPG stove
- Ergonomic helm with instrumentation, optional 9" Simrad Chart Plotter, Mercury NMEA 2000 gateway module for engine data and SmartCraft instrumentation
- Storage area for small items and beverages in front of pilot and co pilot seats
- Easy walking access from bow to stern

Ergonomic helm with instrumentation, optional 9" Simrad Chart Plotter, vessel view and SmartCraft instrumentation