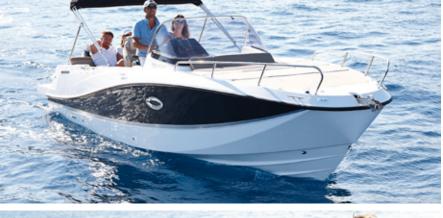

#### LUXURY PERFORMANCE DAY-CRUISER

Designed with attention to detail, the Activ 805 Cruiser is our flagship model for day cruising. Refinement, power, safety and comfort are the key values you'll appreciate in this smart new addition to our line-up. Powered by up to 400hp of engine power and accommodating up to nine for day cruising and refined sport and leisure use with family and friends, the Activ 805 Cruiser is the ultimate in smooth and stylish performance on the water.

#### **DESIGN**

With its sleek, fluid lines, the Activ 805 Cruiser's perfect proportions create a powerful presence on the water. The high-spec exterior fittings and intelligent design elements give the boat a unique style, complemented by high-end finishing such LED courtesy lights and teak cockpit table. The interiors are fitted out in elegance and style, with eye for detail in the upholstery finishing, cabinets and wooden trim giving an overall sense of refinement.

#### **VERSATILITY**

The last word in versatility, the Activ 805 Cruiser offers multiple configurations for fun and leisure use with family and friends, whether it's for skiing, water sports or coastal cruising. Three different cockpit configurations from comfortable cockpit seating to dining area and to spacious sun lounge. The cockpit teak dining table seats five people. Not to mention an optional full size foredeck sun lounge.