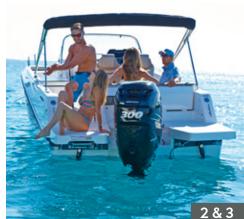

#### **SAFETY**

The Activ 805 offers a wide range of safety features that will allow you to enjoy the water in complete security. With a hull designed for safe yet high-performance use and a high level of navigation console accessibility and visibility, it's an extremely safe craft at any speed and in a variety of weather conditions. The easy stern access and twin swim platforms include a robust ladder allowing for equally easy access directly from the water.

#### **SAFETY**

The Activ 755 Cruiser is powered by a single outboard Mercury engine with up to 300 hp, ensuring secure and agile navigation. Accessibility features include a wide cockpit entry, smartly positioned handrails all around, easy walking access from bow to stern and swim platforms to slide into the water. With its deep cockpit, the boat is also suitable to take children along for a safe ride. A full windscreen with windscreen wiper adds to the weather protection.