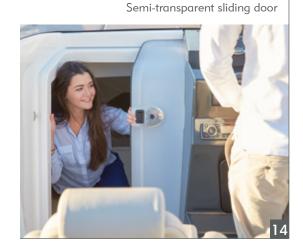

#### **DESIGN**

With its sleek, fluid lines, the Activ 805 Sundeck's stylish proportions create an unmistakable presence on the water. Both above decks and below, the Activ 805 Sundeck offers stylish design elements such as clever extra seating around the cabin L-shape table, and a translucent cabin door and large hullside windows, providing lots of light in the cabin and a spacious and airy feeling.

- Translucent cabin
- Easy and wide steps to bow sun lounge area
- Large and versatile forward sun lounge with 3 adjustable backrest positions for sitting, sun bathing and chaise lounge position
- Anchor storage/windlass
- Cabin for 4 adults consisting of main forward berth, mid berth, separated head and sink and optional toilet. The main berth is convertible to a seating area with table. Door and large windows in the hull provide ample natural light in the cabin area
- Wide aft cockpit entry
- Double swim platform
- Motor well bridge: easy access to both sides of transom
- 16. Single or twin engine configuration capability of max 400 hp

- 10. Pivoting pilot & co-pilot bucket seats with flip bolster and swivel
- 11. Stylish and ergonomic bicolor helm with room for optional 7" GPS/Chart Plotter
- 12. Large bow sun lounge
- 13. Integrated electric bow windlass
- 14. Semi-transparent sliding door
- 15. Wide steps to forward sun lounge
- 16. U shape seating in cabin
- 17. Double berth designed for comfortably sleeping two adults