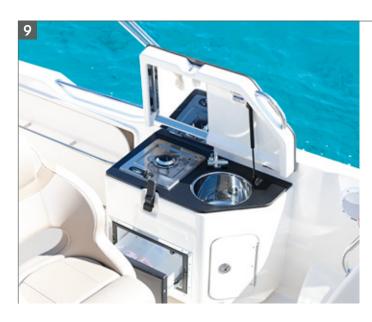

Versatile cockpit area, convertible to dining area

Permanent galley with stainless steel sink with cutting board lid, standard 12V cooler, optional fridge & LPG stove

Enclosed canvas storage

Comfortable bucket seat Double co-pilot seat with storage below seat

Optional galley with integral sink, cutting

board and LPG stove

Ergonomic helm with SmartCraft instrumentation with mounting space for optional 9" GPS/Chart Plotter and Mercury NMEA 2000 gateway module for engine data

Side steps provide easy access to bow sundeck area

The cabin seating area is convertible to a dining area or 2 berths

Dining table in cockpit

Double swim platforms

Optional port galley includes stainless steel sink with cutting board lid, fridge & LPG stove