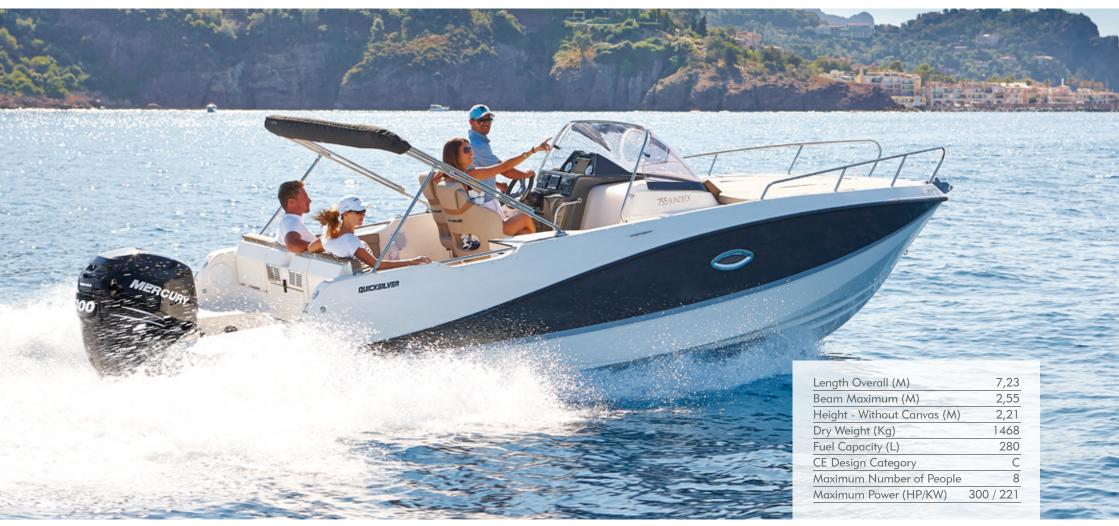

#### **SAFETY**

The Activ 755 Cruiser is powered by a single outboard Mercury engine with up to 300 hp, ensuring secure and agile navigation. Accessibility features include a wide cockpit entry, smartly positioned handrails all around, easy walking access from bow to stern and swim platforms to slide into the water. With its deep cockpit, the boat is also suitable to take children along for a safe ride. A full windscreen with windscreen wiper adds to the weather protection.

#### MODEL SPECIFICATIONS

| MODEL SPECIFICATIONS        | 805<br>CRUISER | 755<br>CRUISER | 645<br>CRUISER | 595<br>CRUISER | 805<br>SUNDECK | 755<br>SUNDECK | 675<br>SUNDECK | 605<br>SUNDECK |
|-----------------------------|----------------|----------------|----------------|----------------|----------------|----------------|----------------|----------------|
| Length Overall (M)          | 7,88           | 6,99           | 6,33           | 5,73           | 7,88           | 7,23           | 6,74           | 6,12           |
| Length of Hull (M)          | 7,63           | 6,91           | 6,12           | 5,65           | 7,63           | 6,95           | 6,45           | 5,75           |
| Beam Maximum (M)            | 2,55           | 2,55           | 2,39           | 2,29           | 2,55           | 2,55           | 2,55           | 2,4            |
| Height - Without Canvas (M) | 2,26           | 2,03           | 1,79           | 1,85           | 2,71           | 2,21           | 2,10           | 2,02           |
| Dry Weight (Kg)             | 1813           | 1440           | 1060           | 890            | 1820           | 1468           | 1123           | 970            |
| Draft Hull (M)              | 0,60           | 0,55           | 0,49           | 0,43           | 0,56           | 0,55           | 0,44           | 0,44           |
| Fuel Capacity (L)           | 280            | 280            | 160            | 110            | 280            | 280            | 200            | 160            |
| CE Design Category          | С              | С              | С              | С              | С              | С              | С              | С              |
| Maximum Number of People    | 9              | 8              | 7              | 6              | 9              | 8              | 8              | 7              |
| Maximum Power (HP)          | 400            | 300            | 200            | 150            | 400            | 300            | 200            | 150            |
| Maximum Power (kW)          | 294            | 221            | 147            | 110            | 294            | 221            | 147            | 110            |
| Water Capacity (L)          | 80             | 80             | 45             | 45             | 80             | 80             | 45             | 45             |
| OB Shaft Length             | XL             |