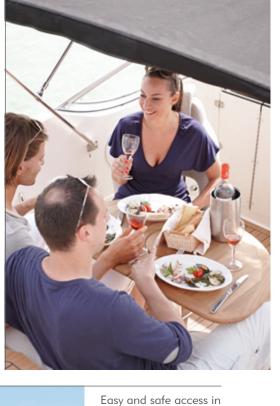

#### **VERSATILITY**

The last word in versatility, the Activ 805 Cruiser offers multiple configurations for fun and leisure use with family and friends, whether it's for skiing, water sports or coastal cruising. Three different cockpit configurations from comfortable cockpit seating to dining area and to spacious sun lounge. The cockpit teak dining table seats five people. Not to mention an optional full size foredeck sun lounge.

Versatile cockpit area, convertible to dining area

Permanent galley with stainless steel sink with cutting board lid, standard 12V cooler, optional fridge & LPG stove

Enclosed canvas storage

Comfortable bucket seat Double co-pilot seat with storage below seat