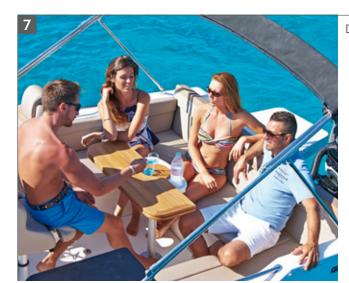

#### **VERSATILITY**

The last word in versatility, the Activ 805 Cruiser offers multiple configurations for fun and leisure use with family and friends, whether it's for skiing, water sports or coastal cruising. Three different cockpit configurations from comfortable cockpit seating to dining area and to spacious sun lounge. The cockpit teak dining table seats five people. Not to mention an optional full size foredeck sun lounge.

Versatile cockpit area, convertible to dining area

Permanent galley with stainless steel sink with cutting board lid, standard 12V cooler, optional fridge & LPG stove

Enclosed canvas storage

Comfortable bucket seat Double co-pilot seat with storage below seat