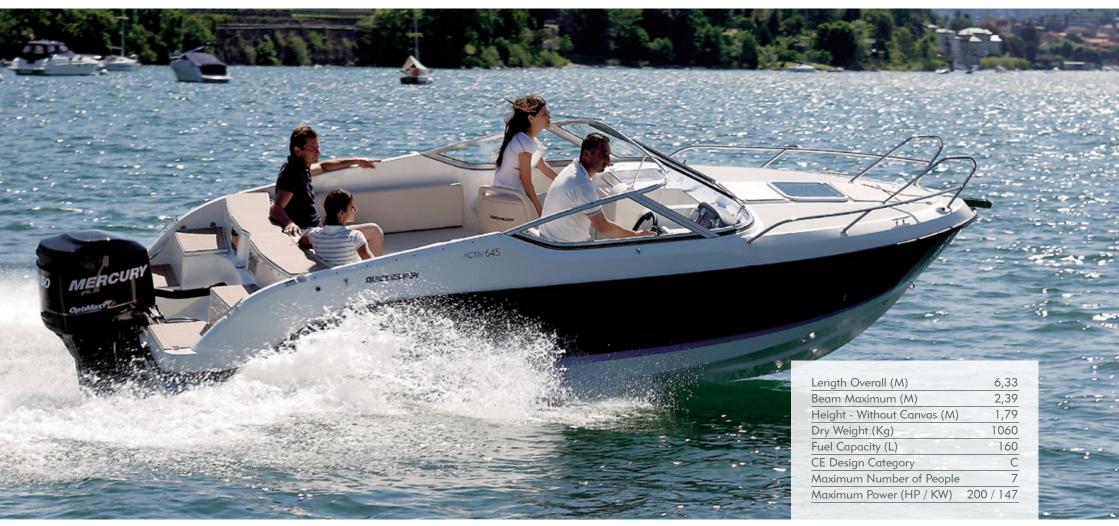

#### **SMART THINKING**

The ease of access through bow and stern; the well thought-out cockpit; the seamless integration of the features. The Activ 645 Cruiser allows intelligent design and engineering to work as one. From the reassurance of rugged decking to the classic horseshoe seating and bow cabin for sleeping or storage, this is an easy-going experience. Feeling hungry? You're free to quickly convert your cockpit into a relaxed dining area that comfortably seats six people.

#### **SAFETY**

The beautiful contemporary styling of the Activ 645 Cruiser has not been at the expense of safety. Excellent safety features include easy access in and out of the cockpit along with anti-slip stairs to the water and an anti-slip flat canopy storage surface. There's also an extra high freeboard for added safety and access to the bow is via large steps.

#### **COMFORT**

Good looking and a great experience too. In the cockpit, there are swivel driver and passenger seats and a teak dining table that seats six and effortlessly doubles up as sun lounge. Below deck, the cabin comes with the option of a flush toilet, lateral ventilation and lighting and a seating area that converts easily in to a large double berth.

#### **VERSATILITY**

Entertaining, sunbathing or water sports, the Activ 645 Cruiser allows you the flexibility to enjoy life on the water on your terms. Conveniently stored under the floor hatch, the central cockpit table can be quickly pulled up for dining or a sunpad added to it, to create a generous sundeck area.

#### MODEL SPECIFICATIONS

| MODEL SPECIFICATIONS        | 805<br>CRUISER | 755<br>CRUISER | 645<br>CRUISER | 595<br>CRUISER | 805<br>SUNDECK | 755<br>SUNDECK | 675<br>SUNDECK | 605<br>SUNDECK |
|-----------------------------|----------------|----------------|----------------|----------------|----------------|----------------|----------------|----------------|
| Length Overall (M)          | 7,88           | 6,99           | 6,33           | 5,73           | 7,88           | 7,23           | 6,74           | 6,12           |
| Length of Hull (M)          | 7,63           | 6,91           | 6,12           | 5,65           | 7,63           | 6,95           | 6,45           | 5,75           |
| Beam Maximum (M)            | 2,55           | 2,55           | 2,39           | 2,29           | 2,55           | 2,55           | 2,55           | 2,4            |
| Height - Without Canvas (M) | 2,26           | 2,03           | 1,79           | 1,85           | 2,71           | 2,21           | 2,10           | 2,02           |
| Dry Weight (Kg)             | 1813           | 1440           | 1060           | 890            | 1820           | 1468           | 1123           | 970            |
| Draft Hull (M)              | 0,60           | 0,55           | 0,49           | 0,43           | 0,56           | 0,55           | 0,44           | 0,44           |
| Fuel Capacity (L)           | 280            | 280            | 160            | 110            | 280            | 280            | 200            | 160            |
| CE Design Category          | С              | С              | С              | С              | С              | С              | С              | С              |
| Maximum Number of People    | 9              | 8              | 7              | 6              | 9              | 8              | 8              | 7              |
| Maximum Power (HP)          | 400            | 300            | 200            | 150            | 400            | 300            | 200            | 150            |
| Maximum Power (kW)          | 294            | 221            | 147            | 110            | 294            | 221            | 147            | 110            |
| Water Capacity (L)          | 80             | 80             | 45             | 45             | 80             | 80             | 45             | 45             |
| OB Shaft Length             | XL             |