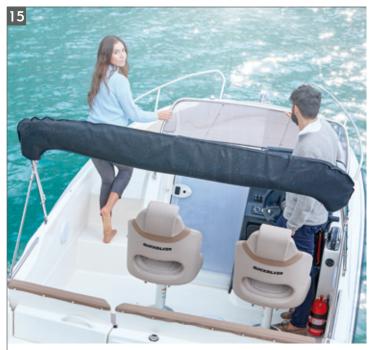

#### **SAFETY**

The Activ 675 Sundeck is powered by an outboard Mercury engine with up to 200 hp. On board, accessibility to the bow and to other parts of the boat is high thanks to the wide steps to the bow, intelligently placed handrails and a high freeboard. A restyled windshield with new tinted glass (30/70 blend) was developed to improve the pilot's view. Water enthusiasts will love the pivoting backrest to reach the swim platform effortlessly.

#### **SAFETY**

Safety begins with a reliable engine. The Activ 605 Sundeck is compatible with a series of single outboard Mercury engines (115-150 hp). On board, wide steps to the sun lounge area, a high freeboard and well-placed handrails provide passengers with all the support and comfort they need to move around freely. A pivoting backrest allows for an unobstructed access to the swim platform and the integrated swim ladder.

#### MODEL FEATURES

- 1. Engine configuration up to max 150 hp
- 2. Integrated swim ladder
- 3. Large swim platform for safe and easy access in and out of the water
- Optional cockpit shower
- 5. Optional ski pole
- 6. Easy and unobstructed access to and from the swim platform via a pivoting backrest
- 7. Storage below aft seat
- 8. Twin cup holders
- 9. Cockpit table