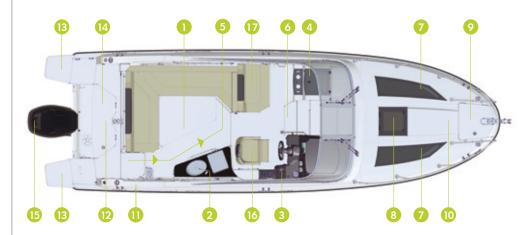

#### MODEL FEATURES

- 1. Versatile cockpit area, convertible for: 1) cruising and dining area 2) sun lounge area with inclined backrest, ideal for reading and relaxing 3) completely extended sun lounge area for maximum sunbathing capacity and easy water access
- Permanent galley with stainless steel sink with cutting board lid, standard 12V cooler, optional fridge & LPG stove
- Ergonomic helm with instrumentation, optional 9" Simrad Chart Plotter, Mercury NMEA 2000 gateway module for engine data and SmartCraft instrumentation
- Storage area for small items and beverages in front of pilot and co pilot seats
- Easy walking access from bow to stern

- 6. Wide steps to access the foredeck
- Large skylights on deck and the side of the hill for ample light in cabin
- 8. Cabin hatch provides ventilation
- 9. Anchor storage/windlass
- 10. Cabin for 4 adults consisting of main forward berth, mid berth, separated sink and optional toilet
- 11. Wide aft cockpit entry
- 12. Enclosed canvas storage
- 13. Double swim platform
- 14. Motor well bridge: easy access to both sides of transom
- 15. Single or twin engine configuration capability of max 400 hp
- Comfortable bucket seat
- Double co-pilot seat with storage below seat