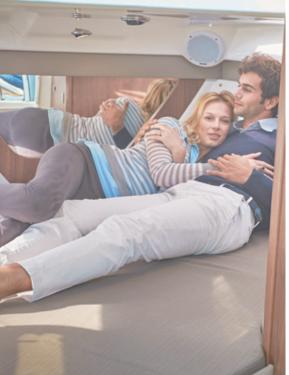

#### **COMFORT**

With overnight accommodation facilities designed to cater for up to four adults, the Activ 805 Cruiser offers a spacious and airy double forward cabin, twin mid-berths, a practical yet private marine toilet with its own window and sink and a robust and practical galley with a refrigerator, fresh water system and stove. For daytime use the Activ 805 Cruiser accommodates up to nine adults in comfort and style.

#### **ACTIV 805 CRUISER**

Main forward berth with large skylights and deck hatch

Separated head with sink & optional sea toilet

Mid berth with 2 single or one double berth

Easy walking access from bow to stern