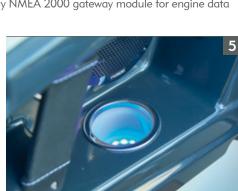

#### MODEL FEATURES

- 1. Versatile cockpit area, convertible for: 1) cruising and dining area 2) sun lounge area with inclined backrest, ideal for reading and relaxing 3) completely extended sun lounge area for maximum sunbathing capacity and easy water access
- Permanent galley with stainless steel sink with cutting board lid, standard 12V cooler, optional fridge & LPG stove
- Ergonomic helm with instrumentation, optional 9" Simrad Chart Plotter, Mercury NMEA 2000 gateway module for engine data and SmartCraft instrumentation
- Storage area for small items and beverages in front of pilot and co pilot seats
- Easy walking access from bow to stern

Optional galley with integral sink, cutting

board and LPG stove

Ergonomic helm with SmartCraft instrumentation with mounting space for optional 9" GPS/Chart Plotter and Mercury NMEA 2000 gateway module for engine data

#### MODEL FEATURES

- 1. Versatile cockpit area: Suitable for 1. Cruising and dining 2. Relaxing and reading with the inclinable backrest 3. Extra-large sun lounge for a maximum sunbathing capacity and easy water access
- Double co-pilot seat with bi-directional seat backrest and storage underneath the seat
- Optional galley with integral sink, cutting board and LPG stove
- Ergonomic helm with SmartCraft instrumentation with mounting space for optional 9" GPS/Chart Plotter and Mercury NMEA 2000 gateway module for engine data
- 5. Integrated armrests and blue LED cup holders on both starboard and portside
- Storage below seating and dedicated storage for the cockpit table
- Convenient storage area for small items in front of the co-pilot seat
- Deep cockpit for more safety and dryer ride

Ergonomic helm with instrumentation, optional 9" Simrad Chart Plotter, vessel view and SmartCraft instrumentation

Ergonomic helm with instrumentation and optional 7" Simrad GPS/Chart Plotter

| ELECTRONIC PACK                | x | x |  | x |  |  |
|--------------------------------|---|---|--|---|--|--|
| Simrad GPS/Chart Plotter 9"    | х | x |  | x |  |  |
| Stereo Fusion with speakers    | х | x |  | x |  |  |
| Gateway module for engine data | х | x |  |   |  |  |