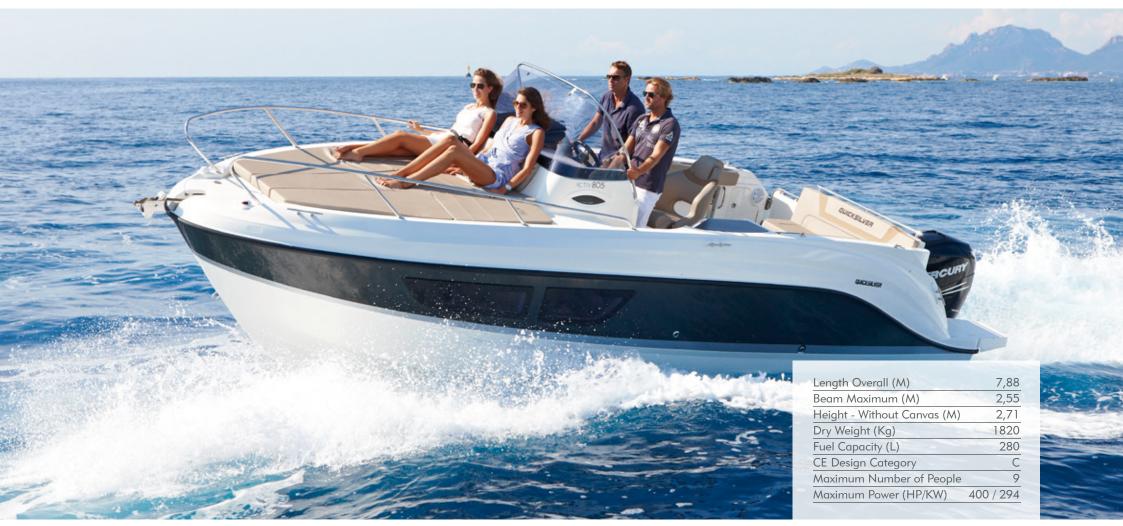

# ACTIV 805 CRUISER

#### LUXURY PERFORMANCE DAY-CRUISER

Designed with attention to detail, the Activ 805 Cruiser is our flagship model for day cruising. Refinement, power, safety and comfort are the key values you'll appreciate in this smart new addition to our line-up. Powered by up to 400hp of engine power and accommodating up to nine for day cruising and refined sport and leisure use with family and friends, the Activ 805 Cruiser is the ultimate in smooth and stylish performance on the water.

#### MODEL SPECIFICATIONS

| MODEL SPECIFICATIONS        | 805<br>CRUISER | 755<br>CRUISER | 645<br>CRUISER | 595<br>CRUISER | 805<br>SUNDECK | 755<br>SUNDECK | 675<br>SUNDECK | 605<br>SUNDECK |
|-----------------------------|----------------|----------------|----------------|----------------|----------------|----------------|----------------|----------------|
| Length Overall (M)          | 7,88           | 6,99           | 6,33           | 5,73           | 7,88           | 7,23           | 6,74           | 6,12           |
| Length of Hull (M)          | 7,63           | 6,91           | 6,12           | 5,65           | 7,63           | 6,95           | 6,45           | 5,75           |
| Beam Maximum (M)            | 2,55           | 2,55           | 2,39           | 2,29           | 2,55           | 2,55           | 2,55           | 2,4            |
| Height - Without Canvas (M) | 2,26           | 2,03           | 1,79           | 1,85           | 2,71           | 2,21           | 2,10           | 2,02           |
| Dry Weight (Kg)             | 1813           | 1440           | 1060           | 890            | 1820           | 1468           | 1123           | 970            |
| Draft Hull (M)              | 0,60           | 0,55           | 0,49           | 0,43           | 0,56           | 0,55           | 0,44           | 0,44           |
| Fuel Capacity (L)           | 280            | 280            | 160            | 110            | 280            | 280            | 200            | 160            |
| CE Design Category          | С              | С              | С              | С              | С              | С              | С              | С              |
| Maximum Number of People    | 9              | 8              | 7              | 6              | 9              | 8              | 8              | 7              |
| Maximum Power (HP)          | 400            | 300            | 200            | 150            | 400            | 300            | 200            | 150            |
| Maximum Power (kW)          | 294            | 221            | 147            | 110            | 294            | 221            | 147            | 110            |
| Water Capacity (L)          | 80             | 80             | 45             | 45             | 80             | 80             | 45             | 45             |
| OB Shaft Length             | XL             |