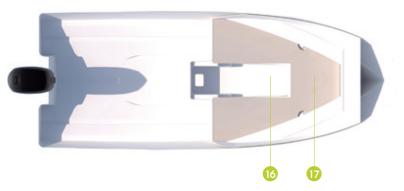

#### MODEL FEATURES

- 1. Versatile cockpit area, convertible for: 1) cruising and dining area 2) sun lounge area with inclined backrest, ideal for reading and relaxing 3) completely extended sun lounge area for maximum sunbathing capacity and easy water access
- Permanent galley with stainless steel sink with cutting board lid, standard 12V cooler, optional fridge & LPG stove
- Ergonomic helm with instrumentation, optional 9" Simrad Chart Plotter, Mercury NMEA 2000 gateway module for engine data and SmartCraft instrumentation
- Storage area for small items and beverages in front of pilot and co pilot seats
- Easy walking access from bow to stern

- 6. Wide steps to access the foredeck
- Large skylights on deck and the side of the hill for ample light in cabin
- 8. Cabin hatch provides ventilation
- 9. Anchor storage/windlass
- 10. Cabin for 4 adults consisting of main forward berth, mid berth, separated sink and optional toilet
- 11. Wide aft cockpit entry
- 12. Enclosed canvas storage
- 13. Double swim platform
- 14. Motor well bridge: easy access to both sides of transom
- 15. Single or twin engine configuration capability of max 400 hp
- Comfortable bucket seat
- Double co-pilot seat with storage below seat