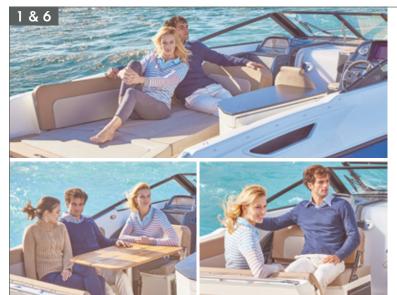

#### LUXURY PERFORMANCE DAY-CRUISER

Designed with attention to detail, the Activ 805 Cruiser is our flagship model for day cruising. Refinement, power, safety and comfort are the key values you'll appreciate in this smart new addition to our line-up. Powered by up to 400hp of engine power and accommodating up to nine for day cruising and refined sport and leisure use with family and friends, the Activ 805 Cruiser is the ultimate in smooth and stylish performance on the water.

#### **VERSATILITY**

The last word in versatility, the Activ 805 Cruiser offers multiple configurations for fun and leisure use with family and friends, whether it's for skiing, water sports or coastal cruising. Three different cockpit configurations from comfortable cockpit seating to dining area and to spacious sun lounge. The cockpit teak dining table seats five people. Not to mention an optional full size foredeck sun lounge.