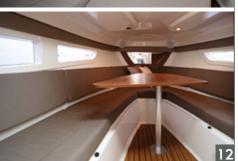

#### **DESIGN**

With its sleek, fluid lines, the Activ 805 Cruiser's perfect proportions create a powerful presence on the water. The high-spec exterior fittings and intelligent design elements give the boat a unique style, complemented by high-end finishing such LED courtesy lights and teak cockpit table. The interiors are fitted out in elegance and style, with eye for detail in the upholstery finishing, cabinets and wooden trim giving an overall sense of refinement.

#### **VERSATILITY**

The last word in versatility, the Activ 805 Cruiser offers multiple configurations for fun and leisure use with family and friends, whether it's for skiing, water sports or coastal cruising. Three different cockpit configurations from comfortable cockpit seating to dining area and to spacious sun lounge. The cockpit teak dining table seats five people. Not to mention an optional full size foredeck sun lounge.