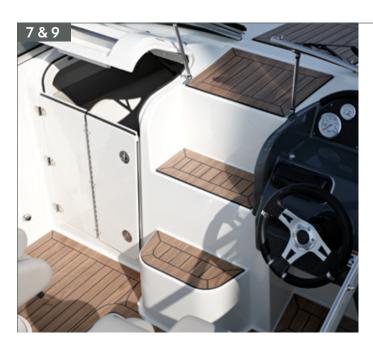

#### **DESIGN**

With its sleek, fluid lines, the Activ 805 Cruiser's perfect proportions create a powerful presence on the water. The high-spec exterior fittings and intelligent design elements give the boat a unique style, complemented by high-end finishing such LED courtesy lights and teak cockpit table. The interiors are fitted out in elegance and style, with eye for detail in the upholstery finishing, cabinets and wooden trim giving an overall sense of refinement.

#### **VERSATILITY**

The last word in versatility, the Activ 805 Cruiser offers multiple configurations for fun and leisure use with family and friends, whether it's for skiing, water sports or coastal cruising. Three different cockpit configurations from comfortable cockpit seating to dining area and to spacious sun lounge. The cockpit teak dining table seats five people. Not to mention an optional full size foredeck sun lounge.