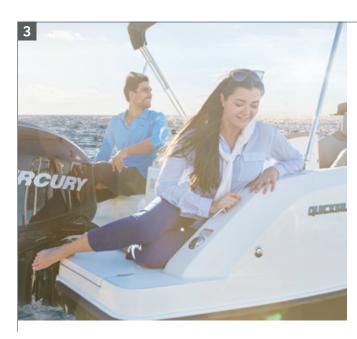

#### LUXURY PERFORMANCE DAY-CRUISER

Designed with attention to detail, the Activ 805 Cruiser is our flagship model for day cruising. Refinement, power, safety and comfort are the key values you'll appreciate in this smart new addition to our line-up. Powered by up to 400hp of engine power and accommodating up to nine for day cruising and refined sport and leisure use with family and friends, the Activ 805 Cruiser is the ultimate in smooth and stylish performance on the water.

#### **DESIGN**

With its sleek, fluid lines, the Activ 805 Cruiser's perfect proportions create a powerful presence on the water. The high-spec exterior fittings and intelligent design elements give the boat a unique style, complemented by high-end finishing such LED courtesy lights and teak cockpit table. The interiors are fitted out in elegance and style, with eye for detail in the upholstery finishing, cabinets and wooden trim giving an overall sense of refinement.

#### **COMFORT**

With overnight accommodation facilities designed to cater for up to four adults, the Activ 805 Cruiser offers a spacious and airy double forward cabin, twin mid-berths, a practical yet private marine toilet with its own window and sink and a robust and practical galley with a refrigerator, fresh water system and stove. For daytime use the Activ 805 Cruiser accommodates up to nine adults in comfort and style.