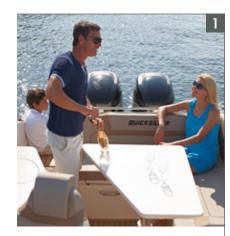

#### **VERSATILITY**

The last word in versatility, the Activ 805 Cruiser offers multiple configurations for fun and leisure use with family and friends, whether it's for skiing, water sports or coastal cruising. Three different cockpit configurations from comfortable cockpit seating to dining area and to spacious sun lounge. The cockpit teak dining table seats five people. Not to mention an optional full size foredeck sun lounge.

Versatile cockpit area, convertible to dining area

Permanent galley with stainless steel sink with cutting board lid, standard 12V cooler, optional fridge & LPG stove

Enclosed canvas storage

Comfortable bucket seat Double co-pilot seat with storage below seat