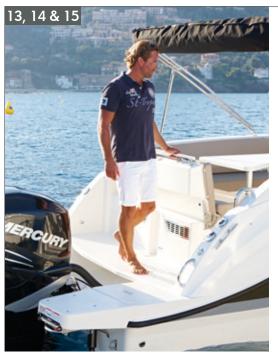

# **ACTIV 805 CRUISER**

Versatile cockpit area, convertible to completely extended sun lounge area for maximum sunbathing capacity and easy water access

Versatile cockpit area, convertible to sun lounge area with inclined backrest, ideal for reading and relaxing

Versatile cockpit area, convertible to dining area

Permanent galley with stainless steel sink with cutting board lid, standard 12V cooler, optional fridge & LPG stove

Enclosed canvas storage

Comfortable bucket seat Double co-pilot seat with storage below seat

#### **ACTIV 805 CRUISER**

Main forward berth with large skylights and deck hatch

Separated head with sink & optional sea toilet

Mid berth with 2 single or one double berth

Easy walking access from bow to stern