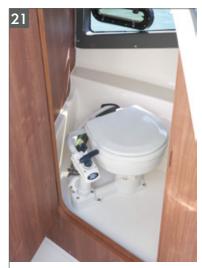

#### **ACTIV 805 CRUISER**

Main forward berth with large skylights and deck hatch

Separated head with sink & optional sea toilet

Mid berth with 2 single or one double berth

Easy walking access from bow to stern

#### ACTIV 805 SUNDECK

Large and versatile forward sun lounge with 3 adjustable backrests for sitting, sun bathing and chaise lounge position

Separated head with sink and optional toilet

Cabin: for 4 adults. The main berth is convertible to a seating area with table. Door and large windows in the hull provide ample natural light in the cabin area