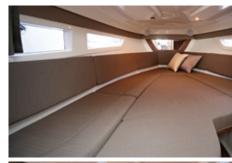

#### **DESIGN**

With its sleek, fluid lines, the Activ 805 Cruiser's perfect proportions create a powerful presence on the water. The high-spec exterior fittings and intelligent design elements give the boat a unique style, complemented by high-end finishing such LED courtesy lights and teak cockpit table. The interiors are fitted out in elegance and style, with eye for detail in the upholstery finishing, cabinets and wooden trim giving an overall sense of refinement.

#### **COMFORT**

With overnight accommodation facilities designed to cater for up to four adults, the Activ 805 Cruiser offers a spacious and airy double forward cabin, twin mid-berths, a practical yet private marine toilet with its own window and sink and a robust and practical galley with a refrigerator, fresh water system and stove. For daytime use the Activ 805 Cruiser accommodates up to nine adults in comfort and style.

#### **VERSATILITY**

The last word in versatility, the Activ 805 Cruiser offers multiple configurations for fun and leisure use with family and friends, whether it's for skiing, water sports or coastal cruising. Three different cockpit configurations from comfortable cockpit seating to dining area and to spacious sun lounge. The cockpit teak dining table seats five people. Not to mention an optional full size foredeck sun lounge.