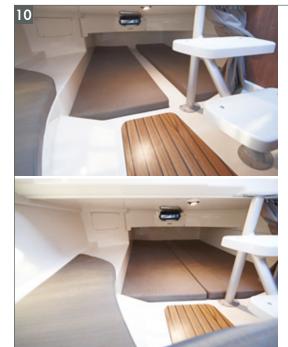

- 6. Wide steps to access the foredeck
- Large skylights on deck and the side of the hill for ample light in cabin
- 8. Cabin hatch provides ventilation
- 9. Anchor storage/windlass
- 10. Cabin for 4 adults consisting of main forward berth, mid berth, separated sink and optional toilet
- 11. Wide aft cockpit entry
- 12. Enclosed canvas storage
- 13. Double swim platform
- 14. Motor well bridge: easy access to both sides of transom
- 15. Single or twin engine configuration capability of max 400 hp
- Comfortable bucket seat
- Double co-pilot seat with storage below seat