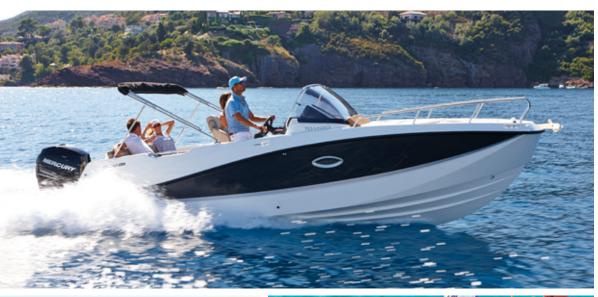

#### **ENJOY THE VIEW**

Break away for a day trip or a weekend on the water. The Activ 755 Cruiser's deep cockpit and full windscreen keep you and your passengers safe and dry during the ride. Inside, the cabin's wide windows offer the best views you'll ever find in a 7-meter boat.

Customisation is key. The cockpit area offers 3 configurations, several packs allow for significant upgrades of the boat's accessories and there's a whole range of Mercury engines available.

#### **SAFETY**

The Activ 755 Cruiser is powered by a single outboard Mercury engine with up to 300 hp, ensuring secure and agile navigation. Accessibility features include a wide cockpit entry, smartly positioned handrails all around, easy walking access from bow to stern and swim platforms to slide into the water. With its deep cockpit, the boat is also suitable to take children along for a safe ride. A full windscreen with windscreen wiper adds to the weather protection.