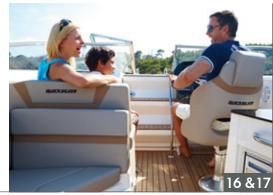

#### MODEL FEATURES

- 1. Versatile cockpit area, convertible for: 1) cruising and dining area 2) sun lounge area with inclined backrest, ideal for reading and relaxing 3) completely extended sun lounge area for maximum sunbathing capacity and easy water access
- Permanent galley with stainless steel sink with cutting board lid, standard 12V cooler, optional fridge & LPG stove
- Ergonomic helm with instrumentation, optional 9" Simrad Chart Plotter, Mercury NMEA 2000 gateway module for engine data and SmartCraft instrumentation
- Storage area for small items and beverages in front of pilot and co pilot seats
- Easy walking access from bow to stern

- 6. Wide steps to access the foredeck
- Large skylights on deck and the side of the hill for ample light in cabin
- 8. Cabin hatch provides ventilation
- 9. Anchor storage/windlass
- 10. Cabin for 4 adults consisting of main forward berth, mid berth, separated sink and optional toilet
- 11. Wide aft cockpit entry
- 12. Enclosed canvas storage
- 13. Double swim platform
- 14. Motor well bridge: easy access to both sides of transom
- 15. Single or twin engine configuration capability of max 400 hp
- Comfortable bucket seat
- Double co-pilot seat with storage below seat