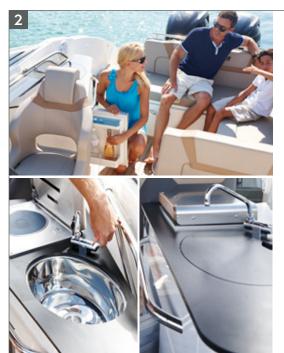

Versatile cockpit area, convertible to dining area

Permanent galley with stainless steel sink with cutting board lid, standard 12V cooler, optional fridge & LPG stove

Enclosed canvas storage

Comfortable bucket seat Double co-pilot seat with storage below seat

#### **COMFORT**

Passengers are well taken care of wherever they are on the Activ 755 Cruiser. The large cockpit lets you enjoy being outside and on the water as much as possible. It includes a fully galley with sink, LPG stove and refrigerator. Large swim platforms provide easy access to the water and wide steps do the same for cabin entry.