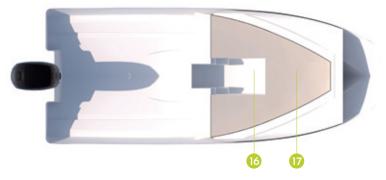

#### MODEL FEATURES

- 1. Versatile cockpit area, convertible for: 1) cruising and dining area 2) sun lounge area with inclined backrest, ideal for reading and relaxing 3) completely extended sun lounge area for maximum sunbathing capacity and easy water access
- Permanent galley with stainless steel sink with cutting board lid, standard 12V cooler, optional fridge & LPG stove
- Ergonomic helm with instrumentation, optional 9" Simrad Chart Plotter, Mercury NMEA 2000 gateway module for engine data and SmartCraft instrumentation
- Storage area for small items and beverages in front of pilot and co pilot seats
- Easy walking access from bow to stern

- 6. Wide steps to access the foredeck
- Large skylights on deck and the side of the hill for ample light in cabin
- 8. Cabin hatch provides ventilation
- 9. Anchor storage/windlass
- 10. Cabin for 4 adults consisting of main forward berth, mid berth, separated sink and optional toilet
- 11. Wide aft cockpit entry
- 12. Enclosed canvas storage
- 13. Double swim platform
- 14. Motor well bridge: easy access to both sides of transom
- 15. Single or twin engine configuration capability of max 400 hp
- Comfortable bucket seat
- Double co-pilot seat with storage below seat