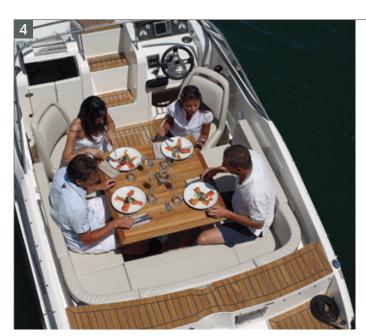

#### **VERSATILITY**

The last word in versatility, the Activ 805 Cruiser offers multiple configurations for fun and leisure use with family and friends, whether it's for skiing, water sports or coastal cruising. Three different cockpit configurations from comfortable cockpit seating to dining area and to spacious sun lounge. The cockpit teak dining table seats five people. Not to mention an optional full size foredeck sun lounge.

#### **SMART THINKING**

The ease of access through bow and stern; the well thought-out cockpit; the seamless integration of the features. The Activ 645 Cruiser allows intelligent design and engineering to work as one. From the reassurance of rugged decking to the classic horseshoe seating and bow cabin for sleeping or storage, this is an easy-going experience. Feeling hungry? You're free to quickly convert your cockpit into a relaxed dining area that comfortably seats six people.