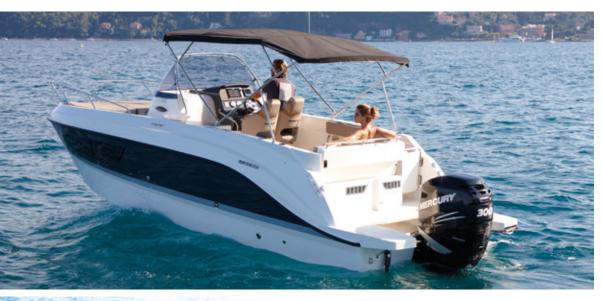

#### **ENJOY THE VIEW**

Break away for a day trip or a weekend on the water. The Activ 755 Cruiser's deep cockpit and full windscreen keep you and your passengers safe and dry during the ride. Inside, the cabin's wide windows offer the best views you'll ever find in a 7-meter boat.

#### **SAFETY**

The Activ 755 Cruiser is powered by a single outboard Mercury engine with up to 300 hp, ensuring secure and agile navigation. Accessibility features include a wide cockpit entry, smartly positioned handrails all around, easy walking access from bow to stern and swim platforms to slide into the water. With its deep cockpit, the boat is also suitable to take children along for a safe ride. A full windscreen with windscreen wiper adds to the weather protection.