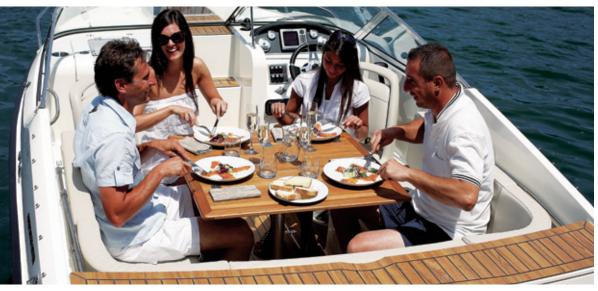

#### **COMFORT**

Good looking and a great experience too. In the cockpit, there are swivel driver and passenger seats and a teak dining table that seats six and effortlessly doubles up as sun lounge. Below deck, the cabin comes with the option of a flush toilet, lateral ventilation and lighting and a seating area that converts easily in to a large double berth.

#### **VERSATILITY**

Entertaining, sunbathing or water sports, the Activ 645 Cruiser allows you the flexibility to enjoy life on the water on your terms. Conveniently stored under the floor hatch, the central cockpit table can be quickly pulled up for dining or a sunpad added to it, to create a generous sundeck area.