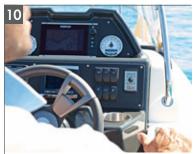

#### MODEL FEATURES

- 1. Versatile cockpit area, convertible for: 1) cruising and dining area 2) sun lounge area with inclined backrest, ideal for reading and relaxing 3) completely extended sun lounge area for maximum sunbathing capacity and easy water access
- Permanent galley with stainless steel sink with cutting board lid, standard 12V cooler, optional fridge & LPG stove
- Ergonomic helm with instrumentation, optional 9" Simrad Chart Plotter, Mercury NMEA 2000 gateway module for engine data and SmartCraft instrumentation
- Storage area for small items and beverages in front of pilot and co pilot seats
- Easy walking access from bow to stern

Ergonomic helm with instrumentation, optional 9" Simrad Chart Plotter, vessel view and SmartCraft instrumentation

Ergonomic helm with instrumentation and optional 7" Simrad GPS/Chart Plotter