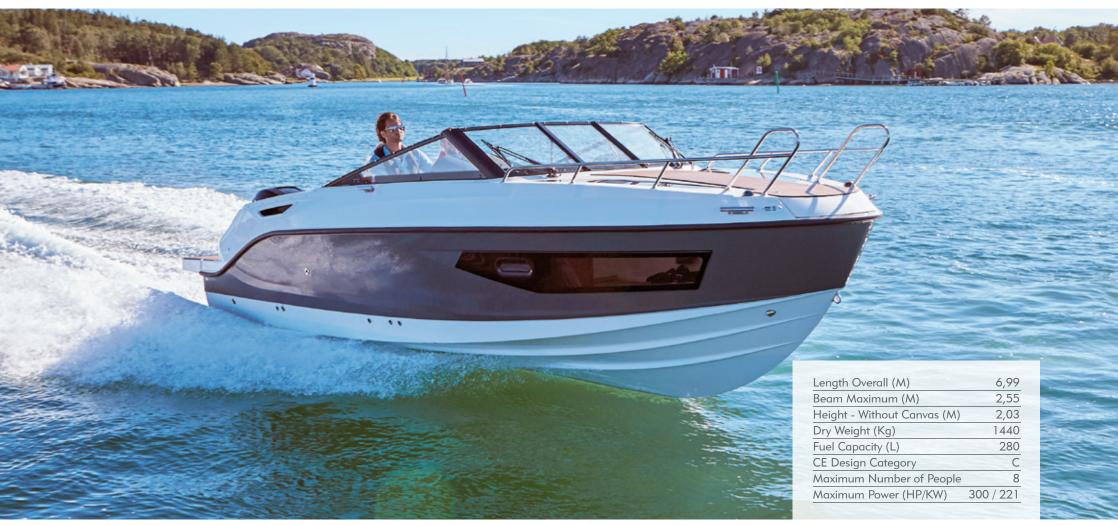

#### LUXURY PERFORMANCE DAY-CRUISER

Designed with attention to detail, the Activ 805 Cruiser is our flagship model for day cruising. Refinement, power, safety and comfort are the key values you'll appreciate in this smart new addition to our line-up. Powered by up to 400hp of engine power and accommodating up to nine for day cruising and refined sport and leisure use with family and friends, the Activ 805 Cruiser is the ultimate in smooth and stylish performance on the water.

#### MODEL SPECIFICATIONS

| MODEL SPECIFICATIONS        | 805<br>CRUISER | 755<br>CRUISER | 645<br>CRUISER | 595<br>CRUISER | 805<br>SUNDECK | 755<br>SUNDECK | 675<br>SUNDECK | 605<br>SUNDECK |
|-----------------------------|----------------|----------------|----------------|----------------|----------------|----------------|----------------|----------------|
| Length Overall (M)          | 7,88           | 6,99           | 6,33           | 5,73           | 7,88           | 7,23           | 6,74           | 6,12           |
| Length of Hull (M)          | 7,63           | 6,91           | 6,12           | 5,65           | 7,63           | 6,95           | 6,45           | 5,75           |
| Beam Maximum (M)            | 2,55           | 2,55           | 2,39           | 2,29           | 2,55           | 2,55           | 2,55           | 2,4            |
| Height - Without Canvas (M) | 2,26           | 2,03           | 1,79           | 1,85           | 2,71           | 2,21           | 2,10           | 2,02           |
| Dry Weight (Kg)             | 1813           | 1440           | 1060           | 890            | 1820           | 1468           | 1123           | 970            |
| Draft Hull (M)              | 0,60           | 0,55           | 0,49           | 0,43           | 0,56           | 0,55           | 0,44           | 0,44           |
| Fuel Capacity (L)           | 280            | 280            | 160            | 110            | 280            | 280            | 200            | 160            |
| CE Design Category          | С              | С              | С              | С              | С              | С              | С              | С              |
| Maximum Number of People    | 9              | 8              | 7              | 6              | 9              | 8              | 8              | 7              |
| Maximum Power (HP)          | 400            | 300            | 200            | 150            | 400            | 300            | 200            | 150            |
| Maximum Power (kW)          | 294            | 221            | 147            | 110            | 294            | 221            | 147            | 110            |
| Water Capacity (L)          | 80             | 80             | 45             | 45             | 80             | 80             | 45             | 45             |
| OB Shaft Length             | XL             |