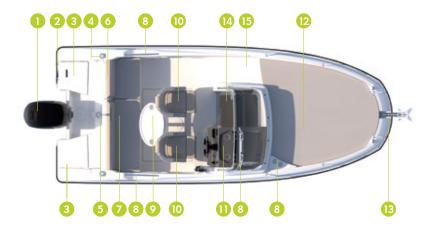

#### MODEL FEATURES

- 1. Versatile cockpit area, convertible for: 1) cruising and dining area 2) sun lounge area with inclined backrest, ideal for reading and relaxing 3) completely extended sun lounge area for maximum sunbathing capacity and easy water access
- Permanent galley with stainless steel sink with cutting board lid, standard 12V cooler, optional fridge & LPG stove
- Ergonomic helm with instrumentation, optional 9" Simrad Chart Plotter, Mercury NMEA 2000 gateway module for engine data and SmartCraft instrumentation
- Storage area for small items and beverages in front of pilot and co pilot seats
- Easy walking access from bow to stern

- 6. Wide steps to access the foredeck
- Large skylights on deck and the side of the hill for ample light in cabin
- 8. Cabin hatch provides ventilation
- 9. Anchor storage/windlass
- 10. Cabin for 4 adults consisting of main forward berth, mid berth, separated sink and optional toilet
- 11. Wide aft cockpit entry
- 12. Enclosed canvas storage
- 13. Double swim platform
- 14. Motor well bridge: easy access to both sides of transom
- 15. Single or twin engine configuration capability of max 400 hp
- Comfortable bucket seat
- Double co-pilot seat with storage below seat