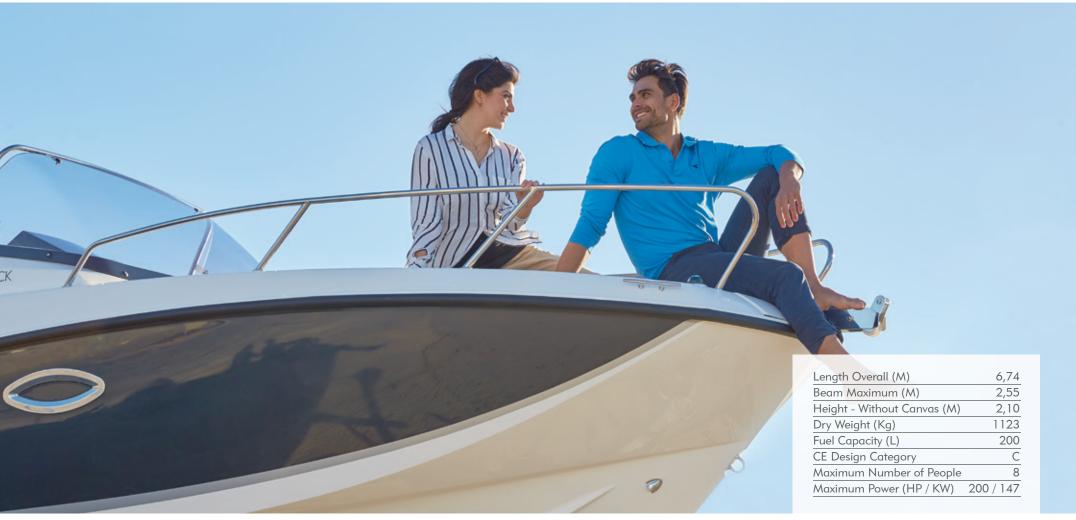

#### SUN LOVER

The Activ 675 Sundeck's updated, contemporary design wows in any water. And there's much more than meets the eye. Jump aboard to experience for yourself how space, comfort and ergonomics come together. For example, the helm now makes better use of the available surface, is easier to work with and has improved functionalities. Along with you behind the wheel, there's room for up to 7 passengers who want to soak up the sun.

#### **SAFETY**

The Activ 675 Sundeck is powered by an outboard Mercury engine with up to 200 hp. On board, accessibility to the bow and to other parts of the boat is high thanks to the wide steps to the bow, intelligently placed handrails and a high freeboard. A restyled windshield with new tinted glass (30/70 blend) was developed to improve the pilot's view. Water enthusiasts will love the pivoting backrest to reach the swim platform effortlessly.

#### MODEL SPECIFICATIONS

| MODEL SPECIFICATIONS        | 805<br>CRUISER | 755<br>CRUISER | 645<br>CRUISER | 595<br>CRUISER | 805<br>SUNDECK | 755<br>SUNDECK | 675<br>SUNDECK | 605<br>SUNDECK |
|-----------------------------|----------------|----------------|----------------|----------------|----------------|----------------|----------------|----------------|
| Length Overall (M)          | 7,88           | 6,99           | 6,33           | 5,73           | 7,88           | 7,23           | 6,74           | 6,12           |
| Length of Hull (M)          | 7,63           | 6,91           | 6,12           | 5,65           | 7,63           | 6,95           | 6,45           | 5,75           |
| Beam Maximum (M)            | 2,55           | 2,55           | 2,39           | 2,29           | 2,55           | 2,55           | 2,55           | 2,4            |
| Height - Without Canvas (M) | 2,26           | 2,03           | 1,79           | 1,85           | 2,71           | 2,21           | 2,10           | 2,02           |
| Dry Weight (Kg)             | 1813           | 1440           | 1060           | 890            | 1820           | 1468           | 1123           | 970            |
| Draft Hull (M)              | 0,60           | 0,55           | 0,49           | 0,43           | 0,56           | 0,55           | 0,44           | 0,44           |
| Fuel Capacity (L)           | 280            | 280            | 160            | 110            | 280            | 280            | 200            | 160            |
| CE Design Category          | С              | С              | С              | С              | С              | С              | С              | С              |
| Maximum Number of People    | 9              | 8              | 7              | 6              | 9              | 8              | 8              | 7              |
| Maximum Power (HP)          | 400            | 300            | 200            | 150            | 400            | 300            | 200            | 150            |
| Maximum Power (kW)          | 294            | 221            | 147            | 110            | 294            | 221            | 147            | 110            |
| Water Capacity (L)          | 80             | 80             | 45             | 45             | 80             | 80             | 45             | 45             |
| OB Shaft Length             | XL             |