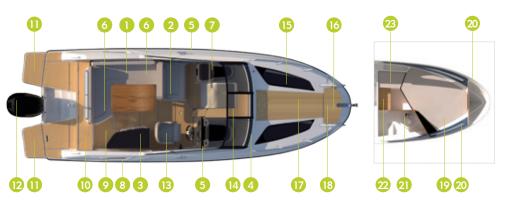

#### MODEL FEATURES

- 1. Versatile cockpit area, convertible for: 1) cruising and dining area 2) sun lounge area with inclined backrest, ideal for reading and relaxing 3) completely extended sun lounge area for maximum sunbathing capacity and easy water access
- Permanent galley with stainless steel sink with cutting board lid, standard 12V cooler, optional fridge & LPG stove
- Ergonomic helm with instrumentation, optional 9" Simrad Chart Plotter, Mercury NMEA 2000 gateway module for engine data and SmartCraft instrumentation
- Storage area for small items and beverages in front of pilot and co pilot seats
- Easy walking access from bow to stern

- 6. Wide steps to access the foredeck
- Large skylights on deck and the side of the hill for ample light in cabin
- 8. Cabin hatch provides ventilation
- 9. Anchor storage/windlass
- 10. Cabin for 4 adults consisting of main forward berth, mid berth, separated sink and optional toilet
- 11. Wide aft cockpit entry
- 12. Enclosed canvas storage
- 13. Double swim platform
- 14. Motor well bridge: easy access to both sides of transom
- 15. Single or twin engine configuration capability of max 400 hp
- Comfortable bucket seat
- Double co-pilot seat with storage below seat