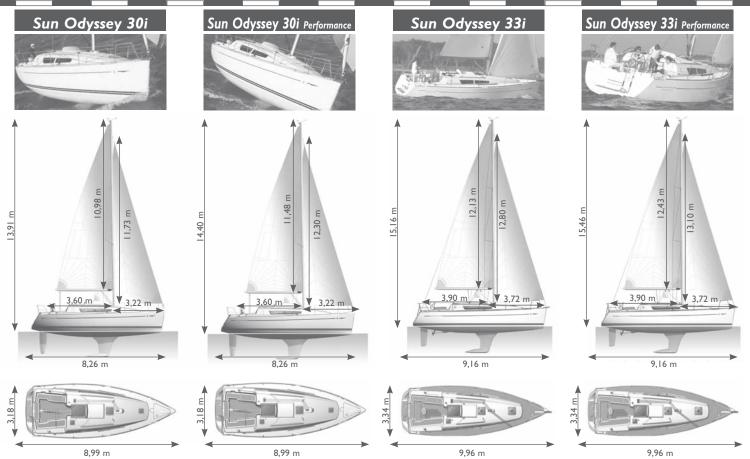

## Model year 2013 SUN ODYSSEY

| Certific                                                                                    | ation conform with CE regulation.                                                                                                     | SO 30i              | SO 30i<br>Performance | SO 33i                | SO 33i<br>Performance |
|---------------------------------------------------------------------------------------------|---------------------------------------------------------------------------------------------------------------------------------------|---------------------|-----------------------|-----------------------|-----------------------|
|                                                                                             | S P E C I F I C A T I O N S                                                                                                           |                     |                       |                       |                       |
| Certifica                                                                                   | Overall length                                                                                                                        | 8,99 m              | 8,99 m                | 9,96 m                | 9,96 m                |
|                                                                                             | Hull length                                                                                                                           | 8,79 m              | 8,79 m                | 9,74 m                | 9,74 m                |
|                                                                                             | Waterline length                                                                                                                      | 8,26 m              | 8,26 m                | 9,16 m                | 9,16 m                |
|                                                                                             | Beam                                                                                                                                  | 3,18 m              | 3,18 m                | 3,34 m                | 3,34 m                |
|                                                                                             | Displacement light load with deep draft keel                                                                                          | 3945 kg             | 3945 kg               | 4645 kg               | 4645 kg               |
|                                                                                             | Standard draft cast iron fin keel with elongated bulb and exterior epoxy barrier coat                                                 | I,75 m              | l,75 m                | 1,90 m                | I,90 m                |
|                                                                                             | Standard keel weight                                                                                                                  | 946 kg              | 946 kg                | 1500 kg               | 1500 kg               |
|                                                                                             | Shoal draft cast iron fin keel with elongated bulb and exterior epoxy barrier coat                                                    | -                   | -                     | I,47 m                | -                     |
| S<br>S<br>S<br>S<br>S<br>S<br>S<br>S<br>S<br>S<br>S<br>S<br>S<br>S<br>S<br>S<br>S<br>S<br>S | Shoal keel weight                                                                                                                     | -                   | -                     | 1695 kg               | -                     |
|                                                                                             | Swing keel version galvanised centreboard located in an external iron keel fin                                                        | 0,85-2,00 m         | -                     | 0,85-2,20 m           | -                     |
|                                                                                             | Swing keel weight                                                                                                                     | 1039 kg             | -                     | 1516 kg               | -                     |
|                                                                                             | Air Clearance measured from waterline to top of the mast                                                                              | 13,91m              | 14,40 m               | 15,16 m               | 15,46 m               |
|                                                                                             | CE category (*swing keel version of Sun Odyssey 30i with furling mast C6 - swing keel version of Sun Odyssey 33i B6)                  | B6*                 | B6                    | A6 / B8*              | A6 / B8               |
|                                                                                             | Architect/designer                                                                                                                    | M. Lombard          | M. Lombard            | M. Lombard            | M. Lombard            |
|                                                                                             | Water capacity                                                                                                                        | 160 L               | 160 L                 | 160 L                 | 160 L                 |
|                                                                                             | Fuel rotomolded tank located under aft berth with deck fill                                                                           | 50 L                | 50 L                  | 140 L                 | 140 L                 |
|                                                                                             | Holding tank rotomolded tank located in head compartment with valve for overboard discharge via gravity and deck fitting for pump out | 85 L                | 85 L                  | 85 L                  | 85 L                  |
| -                                                                                           | Fridge compartment with vertical access                                                                                               | 100 L               | 100 L                 | 100 L                 | 100 L                 |
| 51                                                                                          | SAILS                                                                                                                                 |                     |                       |                       |                       |
|                                                                                             | Classic mainsail 80% battened, polyester sailcloth, Rutgerson® stainless steel eyes and 2 reinforced reef points with auto reef       | 22,2 m <sup>2</sup> | -                     | ■ 26,5 m <sup>2</sup> | -                     |
|                                                                                             | Furling genoa 115% high-tenacity Dacron cloth, UV luff protection, Rutgerson® stainless steel eyes                                    | 20,8 m <sup>2</sup> | -                     | ■ 25 m <sup>2</sup>   | -                     |
|                                                                                             | Performance mainsail, semi-full batten, Prestige series tri-radial with sandwich construction of double taffeta layers                |                     | ■ 23.4 m <sup>2</sup> |                       | ■ 27.6 m <sup>2</sup> |
|                                                                                             | and Mylar for form stability, 2 automatic reefs                                                                                       | -                   | ■ 23,4 m²             | -                     | ■ 27,0 m²             |
|                                                                                             | Performance furling genoa tri-radial Prestige series with sandwich constructions of double taffeta layers and Mylar                   |                     | ■ 20.8 m <sup>2</sup> | _                     | ■ 27.7 m <sup>2</sup> |
|                                                                                             | for form stability and UV luff protection, Rutgerson $^{\scriptscriptstyle \otimes}$ stainless steel eyes                             | -                   | ■ 20,8 m²             | -                     | ■ 2/,/ m²             |
|                                                                                             | Self-tacking jib horizontally-cut in high-quality dacron, UV luff protection, Rutgerson® stainless steel eyes                         | □ 13,6 m²           | -                     | □ 1 <b>7,9</b> m²     | -                     |
|                                                                                             | Furling mainsail polyester sailcloth, UV luff protection, Rutgerson® stainless steel eyes                                             | □ 21,5 m²           | -                     | □ 25,7 m <sup>2</sup> | -                     |
|                                                                                             | Spinnaker optimal size for boat (not available from Jeanneau)                                                                         | 75 m²               | 75 m²                 | 100 m²                | 100 m²                |
|                                                                                             | Total sail area for standard mast and sails                                                                                           | 43 m²               | 44,2 m²               | 51,5 m²               | 55,3 m²               |