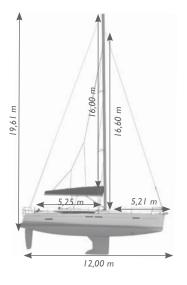

## Sun Odyssey 449

11.00 m

SO 419 SO 449

SO 389

Certification conform with CE regulation.

S P E C I F I C A T I O N S **Overall length** with bowsprit 11,75 m 12,76 m 13,76 m **Overall length** 11,34 m 12,34 m 13,34 m Hull length 10,98 m 11,99 m 12,99 m Waterline length 10,40 m 11,00 m 12,00 m Beam 3,76 m 3,99 m 4,24 m Displacement light load with deep draft keel 6700 kg 7860 kg 9640 kg 2,20 m Standard draft cast iron fin keel with elongated bulb and exterior epoxy barrier coat 1,95 m 2,10 m 2850 kg 1775 kg 2260 kg Standard keel weight Shoal draft cast iron fin keel with elongated bulb and exterior epoxy barrier coat (double rudders on SO 389) 1,50 m 1,55 m 1,60 m 3150 kg 2039 kg 2470 kg Shoal keel weight Swing keel epoxy coated keelbox with polyester centerboard and twin rudders I,I0 - 2,25 m -\_ Swing keel weight 2313 kg A9 / B10 A8\* / B9 A10 / B11 **CE** category Architect / designer M. Lombard P. Briand P. Briand 330 L 330 L 200 I Water rotomolded tank located under forward berth with deck fill Fuel rotomolded tank located under aft berth with deck fill 130 L 200 L 200 L Holding tank rotomolded tank located in head compartment with valve for overboard discharge via gravity and deck fitting for pump out 80 L 80 L 80 L 185 L 185 L 1851 Fridge fridge compartment with vertical access SAILS STANDARD Standard mainsail horizontally-cut in high-quality dacron 35 m<sup>2</sup> 43,5 m<sup>2</sup> 49,5 m<sup>2</sup> Standard headsail 132% horizontally-cut in high-quality dacron 35 m<sup>2</sup> 32,5 m<sup>2</sup> ■ 41.5 m<sup>2</sup> Standard headsail 106% horizontally-cut in high-quality dacron Asymmetrical lazy bag in Sunbrella® Taupe fabric with integrated lazy jacks . . Performance Headsail 140% in triradial cut mylar/taffeta laminate □ 46,1 m<sup>2</sup> □ 54.7 m<sup>2</sup> Performance Headsail 132% in triradial cut mylar/taffeta laminate □ 35 m<sup>2</sup> Performance Headsail 106% in triradial cut mylar/taffeta laminate □ 32,5 m<sup>2</sup> □ 41,5 m<sup>2</sup> □ 35,3 m<sup>2</sup> □ 23,3 m<sup>2</sup> Self-tacking jib in triradial cut mylar/taffeta laminate □ 28,2 m<sup>2</sup> □ 49,5 m<sup>2</sup> Performance Mainsail in triradial cut mylar/taffeta laminate □ 35 m<sup>2</sup> □ 43,5 m<sup>2</sup> □ 27.2 m<sup>2</sup> □ 34.2 m<sup>2</sup> □ 39,3 m<sup>2</sup> Inmast furling horizontally-cut in high-quality dacron Code 0 in triradial cut mylar/aramid laminate □ 55,2 m<sup>2</sup> □ 70 m<sup>2</sup> □ 76,4 m<sup>2</sup> Symmetrical spinnaker optimal size for the boat (sail not available) 99 m<sup>2</sup> 118 m<sup>2</sup> 144 m<sup>2</sup> Asymmetrical spinnaker optimal size for the boat (sail not available) 90,4 m<sup>2</sup> 109 m<sup>2</sup> 133 m<sup>2</sup> ■ Standard □ Option - Not available \* B8 if swing keel version + furling mast