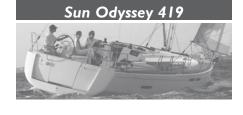

## Sun Odyssey 449

11.00 m

SO 419 SO 449

SO 389

Certification conform with CE regulation.

S P E C I F I C A T I O N S **Overall length** with bowsprit 11,75 m 12,76 m 13,76 m **Overall length** 11,34 m 12,34 m 13,34 m Hull length 10,98 m 11,99 m 12,99 m Waterline length 10,40 m 11,00 m 12,00 m Beam 3,76 m 3,99 m 4,24 m Displacement light load with deep draft keel 6700 kg 7860 kg 9640 kg 2,20 m Standard draft cast iron fin keel with elongated bulb and exterior epoxy barrier coat 1,95 m 2,10 m 2850 kg 1775 kg 2260 kg Standard keel weight Shoal draft cast iron fin keel with elongated bulb and exterior epoxy barrier coat (double rudders on SO 389) 1,50 m 1,55 m 1,60 m 3150 kg 2039 kg 2470 kg Shoal keel weight Swing keel epoxy coated keelbox with polyester centerboard and twin rudders I,I0 - 2,25 m -\_ Swing keel weight 2313 kg A9 / B10 A8\* / B9 A10 / B11 **CE** category Architect / designer M. Lombard P. Briand P. Briand 330 L 330 L 200 I Water rotomolded tank located under forward berth with deck fill Fuel rotomolded tank located under aft berth with deck fill 130 L 200 L 200 L Holding tank rotomolded tank located in head compartment with valve for overboard discharge via gravity and deck fitting for pump out 80 L 80 L 80 L 185 L 185 L 1851 Fridge fridge compartment with vertical access SAILS STANDARD Standard mainsail horizontally-cut in high-quality dacron 35 m<sup>2</sup> 43,5 m<sup>2</sup> 49,5 m<sup>2</sup> Standard headsail 132% horizontally-cut in high-quality dacron 35 m<sup>2</sup> 32,5 m<sup>2</sup> ■ 41.5 m<sup>2</sup> Standard headsail 106% horizontally-cut in high-quality dacron Asymmetrical lazy bag in Sunbrella® Taupe fabric with integrated lazy jacks . . Performance Headsail 140% in triradial cut mylar/taffeta laminate □ 46,1 m<sup>2</sup> □ 54.7 m<sup>2</sup> Performance Headsail 132% in triradial cut mylar/taffeta laminate □ 35 m<sup>2</sup> Performance Headsail 106% in triradial cut mylar/taffeta laminate □ 32,5 m<sup>2</sup> □ 41,5 m<sup>2</sup> □ 35,3 m<sup>2</sup> □ 23,3 m<sup>2</sup> Self-tacking jib in triradial cut mylar/taffeta laminate □ 28,2 m<sup>2</sup> □ 49,5 m<sup>2</sup> Performance Mainsail in triradial cut mylar/taffeta laminate □ 35 m<sup>2</sup> □ 43,5 m<sup>2</sup> □ 27.2 m<sup>2</sup> □ 34.2 m<sup>2</sup> □ 39,3 m<sup>2</sup> Inmast furling horizontally-cut in high-quality dacron Code 0 in triradial cut mylar/aramid laminate □ 55,2 m<sup>2</sup> □ 70 m<sup>2</sup> □ 76,4 m<sup>2</sup> Symmetrical spinnaker optimal size for the boat (sail not available) 99 m<sup>2</sup> 118 m<sup>2</sup> 144 m<sup>2</sup> Asymmetrical spinnaker optimal size for the boat (sail not available) 90,4 m<sup>2</sup> 109 m<sup>2</sup> 133 m<sup>2</sup> ■ Standard □ Option - Not available \* B8 if swing keel version + furling mast