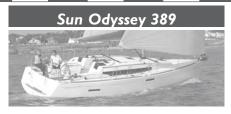

## Sun Odyssey 449

11.00 m

SO 419 SO 449

SO 389

Certification conform with CE regulation.

S P E C I F I C A T I O N S **Overall length** with bowsprit 11,75 m 12,76 m 13,76 m **Overall length** 11,34 m 12,34 m 13,34 m Hull length 10,98 m 11,99 m 12,99 m Waterline length 10,40 m 11,00 m 12,00 m Beam 3,76 m 3,99 m 4,24 m Displacement light load with deep draft keel 6700 kg 7860 kg 9640 kg 2,20 m Standard draft cast iron fin keel with elongated bulb and exterior epoxy barrier coat 1,95 m 2,10 m 2850 kg 1775 kg 2260 kg Standard keel weight Shoal draft cast iron fin keel with elongated bulb and exterior epoxy barrier coat (double rudders on SO 389) 1,50 m 1,55 m 1,60 m 3150 kg 2039 kg 2470 kg Shoal keel weight Swing keel epoxy coated keelbox with polyester centerboard and twin rudders I,I0 - 2,25 m -\_ Swing keel weight 2313 kg A9 / B10 A8\* / B9 A10 / B11 **CE** category Architect / designer M. Lombard P. Briand P. Briand 330 L 330 L 200 I Water rotomolded tank located under forward berth with deck fill Fuel rotomolded tank located under aft berth with deck fill 130 L 200 L 200 L Holding tank rotomolded tank located in head compartment with valve for overboard discharge via gravity and deck fitting for pump out 80 L 80 L 80 L 185 L 185 L 1851 Fridge fridge compartment with vertical access SAILS STANDARD Standard mainsail horizontally-cut in high-quality dacron 35 m<sup>2</sup> 43,5 m<sup>2</sup> 49,5 m<sup>2</sup> Standard headsail 132% horizontally-cut in high-quality dacron 35 m<sup>2</sup> 32,5 m<sup>2</sup> ■ 41.5 m<sup>2</sup> Standard headsail 106% horizontally-cut in high-quality dacron Asymmetrical lazy bag in Sunbrella® Taupe fabric with integrated lazy jacks . . Performance Headsail 140% in triradial cut mylar/taffeta laminate □ 46,1 m<sup>2</sup> □ 54.7 m<sup>2</sup> Performance Headsail 132% in triradial cut mylar/taffeta laminate □ 35 m<sup>2</sup> Performance Headsail 106% in triradial cut mylar/taffeta laminate □ 32,5 m<sup>2</sup> □ 41,5 m<sup>2</sup> □ 35,3 m<sup>2</sup> □ 23,3 m<sup>2</sup> Self-tacking jib in triradial cut mylar/taffeta laminate □ 28,2 m<sup>2</sup> □ 49,5 m<sup>2</sup> Performance Mainsail in triradial cut mylar/taffeta laminate □ 35 m<sup>2</sup> □ 43,5 m<sup>2</sup> □ 27.2 m<sup>2</sup> □ 34.2 m<sup>2</sup> □ 39,3 m<sup>2</sup> Inmast furling horizontally-cut in high-quality dacron Code 0 in triradial cut mylar/aramid laminate □ 55,2 m<sup>2</sup> □ 70 m<sup>2</sup> □ 76,4 m<sup>2</sup> Symmetrical spinnaker optimal size for the boat (sail not available) 99 m<sup>2</sup> 118 m<sup>2</sup> 144 m<sup>2</sup> Asymmetrical spinnaker optimal size for the boat (sail not available) 90,4 m<sup>2</sup> 109 m<sup>2</sup> 133 m<sup>2</sup> ■ Standard □ Option - Not available \* B8 if swing keel version + furling mast