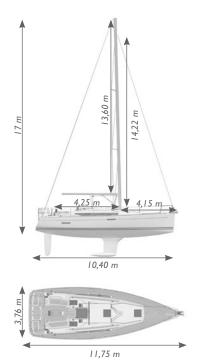

## Sun Odyssey 449

11.00 m

SO 419 SO 449

SO 389

Certification conform with CE regulation.

S P E C I F I C A T I O N S **Overall length** with bowsprit 11,75 m 12,76 m 13,76 m **Overall length** 11,34 m 12,34 m 13,34 m Hull length 10,98 m 11,99 m 12,99 m Waterline length 10,40 m 11,00 m 12,00 m Beam 3,76 m 3,99 m 4,24 m Displacement light load with deep draft keel 6700 kg 7860 kg 9640 kg 2,20 m Standard draft cast iron fin keel with elongated bulb and exterior epoxy barrier coat 1,95 m 2,10 m 2850 kg 1775 kg 2260 kg Standard keel weight Shoal draft cast iron fin keel with elongated bulb and exterior epoxy barrier coat (double rudders on SO 389) 1,50 m 1,55 m 1,60 m 3150 kg 2039 kg 2470 kg Shoal keel weight Swing keel epoxy coated keelbox with polyester centerboard and twin rudders I,I0 - 2,25 m -\_ Swing keel weight 2313 kg A9 / B10 A8\* / B9 A10 / B11 **CE** category Architect / designer M. Lombard P. Briand P. Briand 330 L 330 L 200 I Water rotomolded tank located under forward berth with deck fill Fuel rotomolded tank located under aft berth with deck fill 130 L 200 L 200 L Holding tank rotomolded tank located in head compartment with valve for overboard discharge via gravity and deck fitting for pump out 80 L 80 L 80 L 185 L 185 L 1851 Fridge fridge compartment with vertical access SAILS STANDARD Standard mainsail horizontally-cut in high-quality dacron 35 m<sup>2</sup> 43,5 m<sup>2</sup> 49,5 m<sup>2</sup> Standard headsail 132% horizontally-cut in high-quality dacron 35 m<sup>2</sup> 32,5 m<sup>2</sup> ■ 41.5 m<sup>2</sup> Standard headsail 106% horizontally-cut in high-quality dacron Asymmetrical lazy bag in Sunbrella® Taupe fabric with integrated lazy jacks . . Performance Headsail 140% in triradial cut mylar/taffeta laminate □ 46,1 m<sup>2</sup> □ 54.7 m<sup>2</sup> Performance Headsail 132% in triradial cut mylar/taffeta laminate □ 35 m<sup>2</sup> Performance Headsail 106% in triradial cut mylar/taffeta laminate □ 32,5 m<sup>2</sup> □ 41,5 m<sup>2</sup> □ 35,3 m<sup>2</sup> □ 23,3 m<sup>2</sup> Self-tacking jib in triradial cut mylar/taffeta laminate □ 28,2 m<sup>2</sup> □ 49,5 m<sup>2</sup> Performance Mainsail in triradial cut mylar/taffeta laminate □ 35 m<sup>2</sup> □ 43,5 m<sup>2</sup> □ 27.2 m<sup>2</sup> □ 34.2 m<sup>2</sup> □ 39,3 m<sup>2</sup> Inmast furling horizontally-cut in high-quality dacron Code 0 in triradial cut mylar/aramid laminate □ 55,2 m<sup>2</sup> □ 70 m<sup>2</sup> □ 76,4 m<sup>2</sup> Symmetrical spinnaker optimal size for the boat (sail not available) 99 m<sup>2</sup> 118 m<sup>2</sup> 144 m<sup>2</sup> Asymmetrical spinnaker optimal size for the boat (sail not available) 90,4 m<sup>2</sup> 109 m<sup>2</sup> 133 m<sup>2</sup> ■ Standard □ Option - Not available \* B8 if swing keel version + furling mast