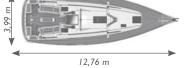

## Sun Odyssey 449

11.00 m

SO 419 SO 449

SO 389

Certification conform with CE regulation.

S P E C I F I C A T I O N S **Overall length** with bowsprit 11,75 m 12,76 m 13,76 m **Overall length** 11,34 m 12,34 m 13,34 m Hull length 10,98 m 11,99 m 12,99 m Waterline length 10,40 m 11,00 m 12,00 m Beam 3,76 m 3,99 m 4,24 m Displacement light load with deep draft keel 6700 kg 7860 kg 9640 kg 2,20 m Standard draft cast iron fin keel with elongated bulb and exterior epoxy barrier coat 1,95 m 2,10 m 2850 kg 1775 kg 2260 kg Standard keel weight Shoal draft cast iron fin keel with elongated bulb and exterior epoxy barrier coat (double rudders on SO 389) 1,50 m 1,55 m 1,60 m 3150 kg 2039 kg 2470 kg Shoal keel weight Swing keel epoxy coated keelbox with polyester centerboard and twin rudders I,I0 - 2,25 m -\_ Swing keel weight 2313 kg A9 / B10 A8\* / B9 A10 / B11 **CE** category Architect / designer M. Lombard P. Briand P. Briand 330 L 330 L 200 I Water rotomolded tank located under forward berth with deck fill Fuel rotomolded tank located under aft berth with deck fill 130 L 200 L 200 L Holding tank rotomolded tank located in head compartment with valve for overboard discharge via gravity and deck fitting for pump out 80 L 80 L 80 L 185 L 185 L 1851 Fridge fridge compartment with vertical access SAILS STANDARD Standard mainsail horizontally-cut in high-quality dacron 35 m<sup>2</sup> 43,5 m<sup>2</sup> 49,5 m<sup>2</sup> Standard headsail 132% horizontally-cut in high-quality dacron 35 m<sup>2</sup> 32,5 m<sup>2</sup> ■ 41.5 m<sup>2</sup> Standard headsail 106% horizontally-cut in high-quality dacron Asymmetrical lazy bag in Sunbrella® Taupe fabric with integrated lazy jacks . . Performance Headsail 140% in triradial cut mylar/taffeta laminate □ 46,1 m<sup>2</sup> □ 54.7 m<sup>2</sup> Performance Headsail 132% in triradial cut mylar/taffeta laminate □ 35 m<sup>2</sup> Performance Headsail 106% in triradial cut mylar/taffeta laminate □ 32,5 m<sup>2</sup> □ 41,5 m<sup>2</sup> □ 35,3 m<sup>2</sup> □ 23,3 m<sup>2</sup> Self-tacking jib in triradial cut mylar/taffeta laminate □ 28,2 m<sup>2</sup> □ 49,5 m<sup>2</sup> Performance Mainsail in triradial cut mylar/taffeta laminate □ 35 m<sup>2</sup> □ 43,5 m<sup>2</sup> □ 27.2 m<sup>2</sup> □ 34.2 m<sup>2</sup> □ 39,3 m<sup>2</sup> Inmast furling horizontally-cut in high-quality dacron Code 0 in triradial cut mylar/aramid laminate □ 55,2 m<sup>2</sup> □ 70 m<sup>2</sup> □ 76,4 m<sup>2</sup> Symmetrical spinnaker optimal size for the boat (sail not available) 99 m<sup>2</sup> 118 m<sup>2</sup> 144 m<sup>2</sup> Asymmetrical spinnaker optimal size for the boat (sail not available) 90,4 m<sup>2</sup> 109 m<sup>2</sup> 133 m<sup>2</sup> ■ Standard □ Option - Not available \* B8 if swing keel version + furling mast