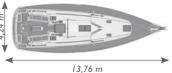

## Sun Odyssey 449

11.00 m

SO 419 SO 449

SO 389

Certification conform with CE regulation.

S P E C I F I C A T I O N S **Overall length** with bowsprit 11,75 m 12,76 m 13,76 m **Overall length** 11,34 m 12,34 m 13,34 m Hull length 10,98 m 11,99 m 12,99 m Waterline length 10,40 m 11,00 m 12,00 m Beam 3,76 m 3,99 m 4,24 m Displacement light load with deep draft keel 6700 kg 7860 kg 9640 kg 2,20 m Standard draft cast iron fin keel with elongated bulb and exterior epoxy barrier coat 1,95 m 2,10 m 2850 kg 1775 kg 2260 kg Standard keel weight Shoal draft cast iron fin keel with elongated bulb and exterior epoxy barrier coat (double rudders on SO 389) 1,50 m 1,55 m 1,60 m 3150 kg 2039 kg 2470 kg Shoal keel weight Swing keel epoxy coated keelbox with polyester centerboard and twin rudders I,I0 - 2,25 m -\_ Swing keel weight 2313 kg A9 / B10 A8\* / B9 A10 / B11 **CE** category Architect / designer M. Lombard P. Briand P. Briand 330 L 330 L 200 I Water rotomolded tank located under forward berth with deck fill Fuel rotomolded tank located under aft berth with deck fill 130 L 200 L 200 L Holding tank rotomolded tank located in head compartment with valve for overboard discharge via gravity and deck fitting for pump out 80 L 80 L 80 L 185 L 185 L 1851 Fridge fridge compartment with vertical access SAILS STANDARD Standard mainsail horizontally-cut in high-quality dacron 35 m<sup>2</sup> 43,5 m<sup>2</sup> 49,5 m<sup>2</sup> Standard headsail 132% horizontally-cut in high-quality dacron 35 m<sup>2</sup> 32,5 m<sup>2</sup> ■ 41.5 m<sup>2</sup> Standard headsail 106% horizontally-cut in high-quality dacron Asymmetrical lazy bag in Sunbrella® Taupe fabric with integrated lazy jacks . . Performance Headsail 140% in triradial cut mylar/taffeta laminate □ 46,1 m<sup>2</sup> □ 54.7 m<sup>2</sup> Performance Headsail 132% in triradial cut mylar/taffeta laminate □ 35 m<sup>2</sup> Performance Headsail 106% in triradial cut mylar/taffeta laminate □ 32,5 m<sup>2</sup> □ 41,5 m<sup>2</sup> □ 35,3 m<sup>2</sup> □ 23,3 m<sup>2</sup> Self-tacking jib in triradial cut mylar/taffeta laminate □ 28,2 m<sup>2</sup> □ 49,5 m<sup>2</sup> Performance Mainsail in triradial cut mylar/taffeta laminate □ 35 m<sup>2</sup> □ 43,5 m<sup>2</sup> □ 27.2 m<sup>2</sup> □ 34.2 m<sup>2</sup> □ 39,3 m<sup>2</sup> Inmast furling horizontally-cut in high-quality dacron Code 0 in triradial cut mylar/aramid laminate □ 55,2 m<sup>2</sup> □ 70 m<sup>2</sup> □ 76,4 m<sup>2</sup> Symmetrical spinnaker optimal size for the boat (sail not available) 99 m<sup>2</sup> 118 m<sup>2</sup> 144 m<sup>2</sup> Asymmetrical spinnaker optimal size for the boat (sail not available) 90,4 m<sup>2</sup> 109 m<sup>2</sup> 133 m<sup>2</sup> ■ Standard □ Option - Not available \* B8 if swing keel version + furling mast