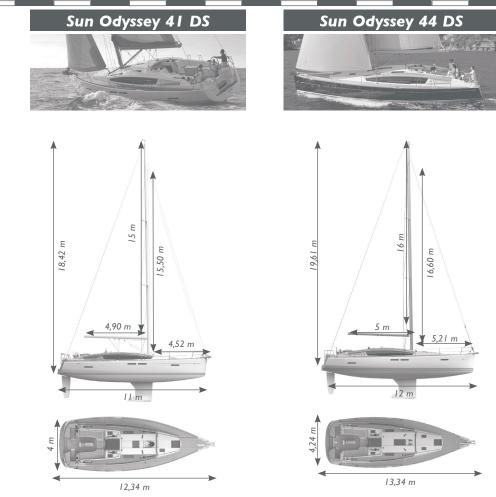

## Certification conform with CE regulation.

| 5                                      | 30 41 83                                                     |                            |
|----------------------------------------|--------------------------------------------------------------|----------------------------|
| S P E C I F I C A T I O N S            |                                                              |                            |
| Overall length                         | I2,34 m                                                      | 13,34 m                    |
| Hull length                            | 11, <b>99</b> m                                              | 12,99 m                    |
| Waterline length                       | 11,00 m                                                      | 12,00 m                    |
| Beam                                   | 3,99 m                                                       | 4,24 m                     |
| Displacement                           | 8770 kg                                                      | 9750 kg                    |
| Standard keel draft cast iron fin keel | 2,10 m                                                       | 2,20 m                     |
| Shoal draft cast iron fin keel         | I,55 m                                                       | I,60 m                     |
| Engine                                 | Yanmar common rail 45 H                                      | HP Yanmar common rail 57 H |
| Cabins                                 | 2                                                            | 2/3                        |
| Berths                                 | 4 (+2)                                                       | 4/6 (+2)                   |
| Fuel                                   | 200 L                                                        | 200 L                      |
| Water                                  | 330 L                                                        | 330 L                      |
| Fridge compartment                     | 185 L                                                        | 185 L                      |
| CE category                            | A7/B8/C10                                                    | A8/B10/C12                 |
| Architects                             | F. Darnet / P. Briar<br>/ Jeanneau Design<br>Flahault Design |                            |
|                                        |                                                              |                            |