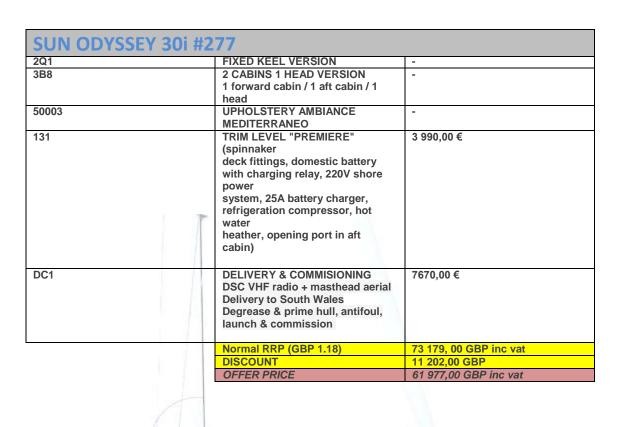

| SUN ODYSSEY 30i #2 | 75                                                                                                                                                                                                          |                        |
|--------------------|-------------------------------------------------------------------------------------------------------------------------------------------------------------------------------------------------------------|------------------------|
| 1YB                | SUN ODYSSEY 30I YANMAR 21HP<br>(3YM20)                                                                                                                                                                      | 60 300,00 €            |
| 2Q1                | FIXED KEEL VERSION                                                                                                                                                                                          | -                      |
| 3B8                | 2 CABINS 1 HEAD VERSION<br>1 forward cabin / 1 aft cabin / 1<br>head                                                                                                                                        | -                      |
| 50003              | UPHOLSTERY AMBIANCE<br>MEDITERRANEO                                                                                                                                                                         | -                      |
| 131                | TRIM LEVEL "PREMIERE" (spinnaker deck fittings, domestic battery with charging relay, 220V shore power system, 25A battery charger, refrigeration compressor, hot water heather, opening port in aft cabin) | 3 990,00 €             |
| DC1                | DELIVERY & COMMISIONING DSC VHF radio + masthead aerial Delivery to South Wales Degrease & prime hull, antifoul, launch & commission                                                                        | 7670,00 €              |
|                    | Normal RRP (GBP 1.18)                                                                                                                                                                                       | 73 179, 00 GBP inc vat |
| 11 1/2 1/2         | DISCOUNT                                                                                                                                                                                                    | 11 202,00 GBP          |
|                    | OFFER PRICE                                                                                                                                                                                                 | 61 977,00 GBP inc vat  |
|                    |                                                                                                                                                                                                             | ///                    |
|                    |                                                                                                                                                                                                             |                        |

\*Any costs or equipment herein contained in this quote is strictly non-binding. Summary prices includes UK VAT. Exchange rates calculated at 1.18 subject to change. Limited whilst stock lasts.

| 1YB   | SUN ODYSSEY 30I YANMAR 21HP       | 60 300,00 €           |
|-------|-----------------------------------|-----------------------|
|       | (3YM20)                           |                       |
| 2Q1   | FIXED KEEL VERSION                | -                     |
| 3B8   | 2 CABINS 1 HEAD VERSION           | -                     |
|       | 1 forward cabin / 1 aft cabin / 1 |                       |
|       | head                              |                       |
| 50003 | UPHOLSTERY AMBIANCE               | -                     |
| 132   | MEDITERRANEO                      | 5 0 40 00 6           |
| 132   | TRIM LEVEL PREFERENCE 2013        | 5 340,00 €            |
|       | INCLUDES :                        |                       |
|       | - TRIM LEVEL "PREMIERE"           |                       |
|       | (spinnaker                        |                       |
|       | deck fittings, domestic battery   |                       |
|       | with charging relay, 220V shore   |                       |
|       | power                             |                       |
|       | system, 25A battery charger,      |                       |
|       | refrigeration compressor, hot     |                       |
|       | water                             |                       |
|       | heather, opening port in aft      |                       |
|       | cabin)                            |                       |
|       | +:                                |                       |
|       | - COCKPIT SHOWER (Cold water)     |                       |
|       | - SIMRAD SONICHUB DOCKING         | \                     |
|       | STATION                           |                       |
|       | AND REMOTE                        | A.                    |
|       | - INTERIOR AND COCKPIT            |                       |
|       | SPEAKERS                          | \ \\                  |
|       | - CURTAIN SET FOR PORTS AND       |                       |
|       | WINDOWS                           | 100                   |
|       | - BLINDS AND INSECT SCREENS       | 3333                  |
|       | FOR                               |                       |
|       | HATCHES                           |                       |
|       | - LEATHER STORAGE                 |                       |
|       | ORGANISER IN THE SALOON           |                       |
| G024  | ELECTRIC WINDLASS WITH            | 1 495,00 €            |
| - 49  | REMOTE                            |                       |
| DC1   | DELIVERY & COMMISIONING           | 7670,00 €             |
|       | DSC VHF radio + masthead aerial   | 7                     |
|       | Delivery to South Wales           |                       |
|       | Degrease & prime hull, antifoul,  |                       |
|       | launch & commission               |                       |
|       | Normal RRP (GBP 1.18)             | 68 272,00 GBP inc vat |
|       | DISCOUNT                          | 6 035,00 GBP          |
|       | OFFER PRICE                       | 62 237,00 GBP inc vat |