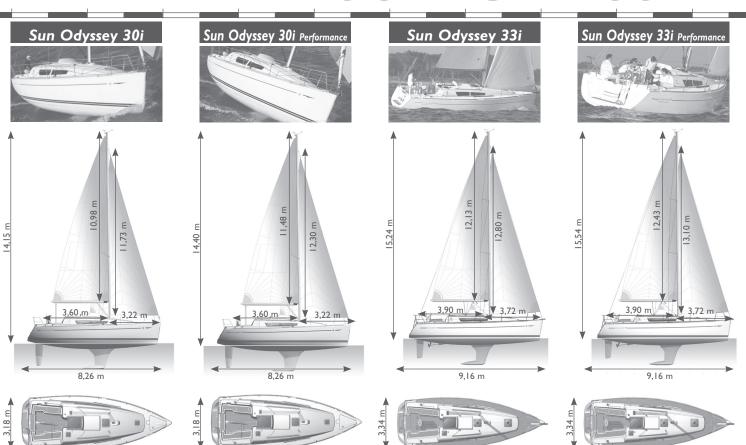

8,99 m

9,96 m

8,99 m

| ation conform with CE regulation.                                                                                                     | SO 30i      | SO 30i<br>Performance | SO 33i              | SO 33               |
|---------------------------------------------------------------------------------------------------------------------------------------|-------------|-----------------------|---------------------|---------------------|
| SPECIFICATIONS                                                                                                                        |             |                       |                     |                     |
| Overall length                                                                                                                        | 8,99 m      | 8,99 m                | 9,96 m              | 9,96 m              |
| Hull length                                                                                                                           | 8,79 m      | 8,79 m                | 9,74 m              | 9,74 m              |
| Waterline length                                                                                                                      | 8,26 m      | 8,26 m                | 9,16 m              | 9,16 m              |
| Beam                                                                                                                                  | 3,18 m      | 3,18 m                | 3,34 m              | 3,34 m              |
| Displacement light load with deep draft keel                                                                                          | 3945 kg     | 3945 kg               | 4645 kg             | 4645 kg             |
| Standard draft cast iron fin keel with elongated bulb and exterior epoxy barrier coat                                                 | 1,75 m      | 1,75 m                | 1,90 m              | 1,90 m              |
| Standard keel weight                                                                                                                  | 946 kg      | 946 kg                | 1500 kg             | 1500 kg             |
| <b>Shoal draft</b> cast iron fin keel with elongated bulb and exterior epoxy barrier coat                                             | -           | -                     | 1,47 m              | -                   |
| Shoal keel weight                                                                                                                     | -           | -                     | 1695 kg             | -                   |
| Swing keel version galvanised centreboard located in an external iron keel fin                                                        | 0,85-2,00 m | -                     | 0,85-2,20 m         | -                   |
| Swing keel weight                                                                                                                     | 1039 kg     | -                     | 1516 kg             | -                   |
| Air Clearance measured from waterline to top of the mast                                                                              | 13,91m      | 14,40 m               | 15,16 m             | 15,46 m             |
| CE category (*swing keel version of Sun Odyssey 30i with furling mast C6 - swing keel version of Sun Odyssey 33i B6)                  | B6*         | В6                    | A6 / B8*            | A6 / B8             |
| Architect/designer                                                                                                                    | M. Lombard  | M. Lombard            | M. Lombard          | M. Lomba            |
| Water capacity                                                                                                                        | 160 L       | 160 L                 | 160 L               | 160 L               |
| Fuel rotomolded tank located under aft berth with deck fill                                                                           | 50 L        | 50 L                  | 140 L               | 140 L               |
| Holding tank rotomolded tank located in head compartment with valve for overboard discharge via gravity and deck fitting for pump out | 85 L        | 85 L                  | 85 L                | 85 L                |
| Fridge compartment with vertical access                                                                                               | 100 L       | 100 L                 | 100 L               | 100 L               |
| SAILS                                                                                                                                 |             |                       |                     |                     |
| Classic mainsail 80% battened, polyester sailcloth, Rutgerson® stainless steel eyes and 2 reinforced reef points with auto reef       | ■ 22,2 m²   | -                     | ■ 26,5 m²           | -                   |
| Furling genoa 115% high-tenacity Dacron cloth, UV luff protection, Rutgerson® stainless steel eyes                                    | ■ 20,8 m²   | -                     | ■ 25 m²             | -                   |
| Performance mainsail, semi-full batten, Prestige series tri-radial with sandwich construction of double taffeta layers                |             | = 22.4                |                     | = 27/               |
| and Mylar for form stability, 2 automatic reefs                                                                                       | -           | ■ 23,4 m <sup>2</sup> | -                   | ■ 27,6 r            |
| Performance furling genoa tri-radial Prestige series with sandwich constructions of double taffeta layers and Mylar                   |             | ■ 20.8 m²             |                     | ■ 27.7 1            |
| for form stability and UV luff protection, Rutgerson® stainless steel eyes                                                            | -           | ■ 20,8 m²             | -                   | 2/,/ [              |
| Self-tacking jib horizontally-cut in high-quality dacron, UV luff protection, Rutgerson® stainless steel eyes                         | □ 13,6 m²   | -                     | □ 17,9 m²           | -                   |
| Furling mainsail polyester sailcloth, UV luff protection, Rutgerson® stainless steel eyes                                             | □ 21,5 m²   | -                     | □ 25,7 m²           | -                   |
| Spinnaker optimal size for boat (not available from Jeanneau)                                                                         | 75 m²       | 75 m²                 | 100 m <sup>2</sup>  | 100 m <sup>2</sup>  |
| Total sail area for standard mast and sails                                                                                           | 43 m²       | 44,2 m²               | 51.5 m <sup>2</sup> | 55.3 m <sup>2</sup> |