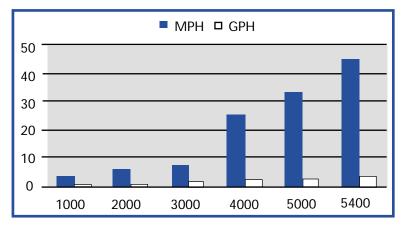

# PERFORMANCE CURVE AND DATA

| RPM  | MPH  | GPH | MPG   | Db |  |
|------|------|-----|-------|----|--|
| 1000 | 3.4  | 0.3 | 13.60 | 67 |  |
| 2000 | 5.5  | 0.6 | 9.17  | 72 |  |
| 3000 | 7.5  | 1.7 | 4.41  | 76 |  |
| 4000 | 24.9 | 2.0 | 12.45 | 84 |  |
| 5000 | 32.8 | 3.0 | 10.93 | 88 |  |
| 5400 | 45   | 4.2 | 10.71 | 91 |  |

NOTE: Data may vary due to changes in weather, elevation, load and boat bottom conditions. Fuel data gathered with Yamaha Fuel Management System. Speed data gathered with Magellan GPS receiver.