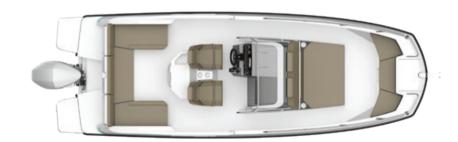

#### **COMFORT**

Find your happy place anywhere on deck. Move around the center console on both sides from bow to stern, and get comfortable on luxurious dual captain's chairs with flip-up bolsters, the fold-down cockpit bench, or the convertible foredeck sunlounge with backrests. When it's time for a snack, the optional galley is ideal, complete with a freshwater sink.

# **Key features**

- 1. Spacious helm with available 12" screen
- 2. Two Entertainment Center options
- 3. Convertible bow area
- 4. Available Fish Pack with T-Top
- 5. Deep, configurable cockpit
- 6. Center console with stylish windshield