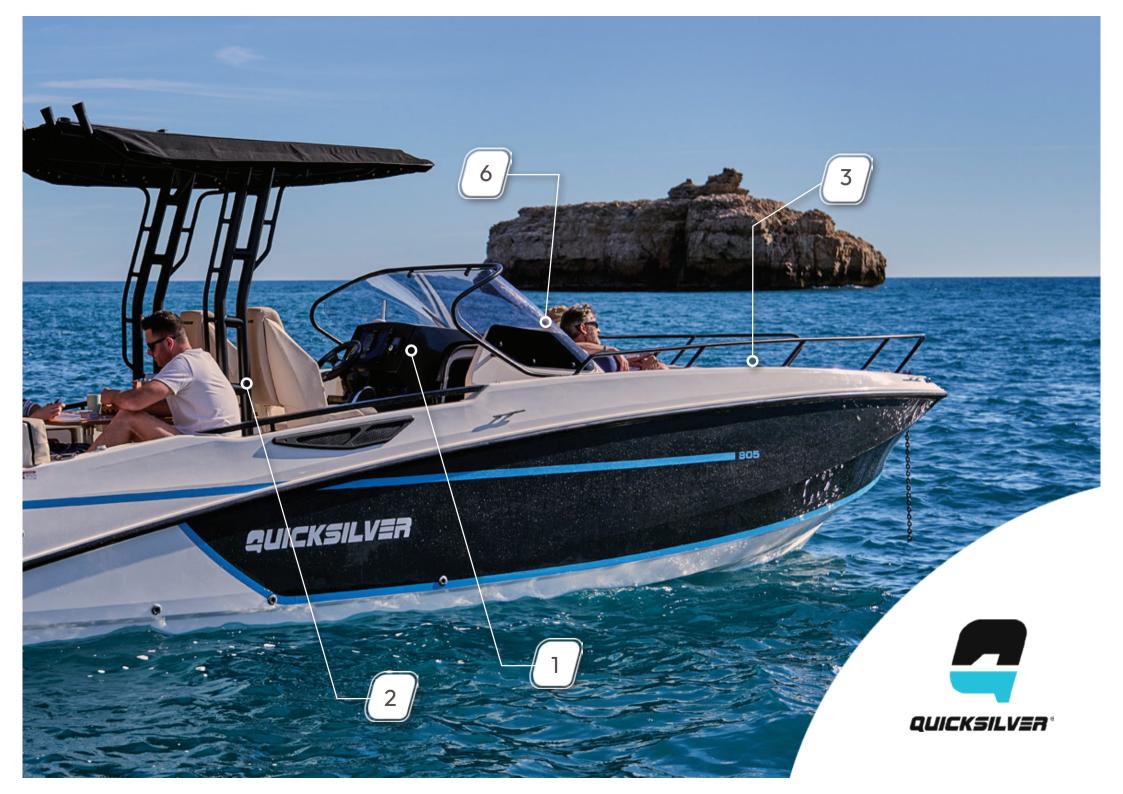

# **Key features**

- 1. Spacious helm with available 12" screen
- 2. Two Entertainment Center options
- 3. Convertible bow area
- 4. Available Fish Pack with T-Top
- 5. Deep, configurable cockpit
- 6. Center console with stylish windshield