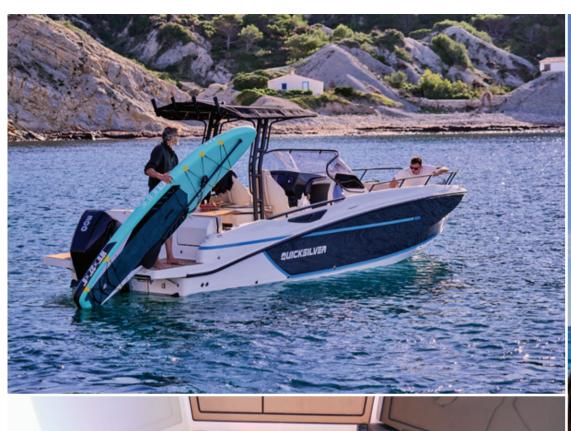

### **VERSATILITY**

Take the family for a fun cruise after a long workday, then quickly convert it to a fully-equipped fishing vessel for a Saturday voyage with friends. Switch from cockpit seating to a sunlounge in seconds, and use the cabin for out-of-the-sun seating or a private area to nap. Whether you're into exploring the archipelagoes, touring port cities, or catching fresh dinner, the 805 OPEN is built for versatility.