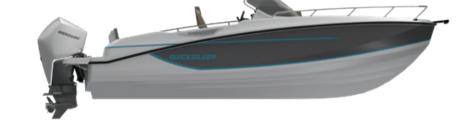

# **DESIGN**

Sweeping lines make for an athletic silhouette for the 805 OPEN, and it's more than just for appearance. This craft is perfectly suited for all-day cruising whether you're seated at the double helm behind the tall windscreen or in the bow or cockpit. The intentional design makes space for conveniences like a single berth with a sliding marine toilet and an entertainment center in option.