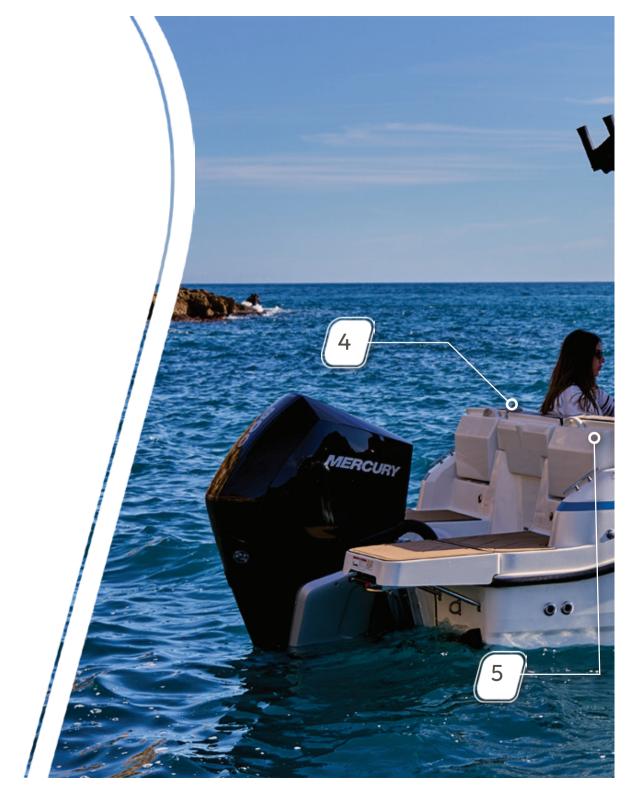

# **Key features**

- 1. Spacious helm with available 12" screen
- 2. Two Entertainment Center options
- 3. Convertible bow area
- 4. Available Fish Pack with T-Top
- 5. Deep, configurable cockpit
- 6. Center console with stylish windshield