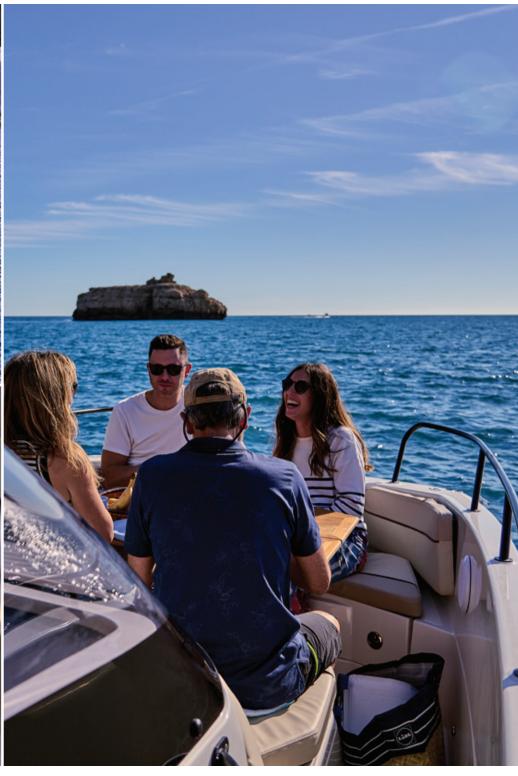

## **ESCAPE THE EVERYDAY**

Get the most out of every outdoor experience, whether on your home lakes and rivers or at sea, aboard the all-new Quicksilver 805 Open. Cruise coastal waters comfortably with up to nine people with versatile seating, deep freeboard, and the widest cabin in its class. Make every voyage an adventure with versatile features to create an entertaining space, an on-thewater oasis, or a fisherman's ideal setup. Leave your worries at shore, cruising in comfort for hours on end, powered by single-engine configurations of up to 300hp.

#### **COMFORT**

Find your happy place anywhere on deck. Move around the center console on both sides from bow to stern, and get comfortable on luxurious dual captain's chairs with flip-up bolsters, the fold-down cockpit bench, or the convertible foredeck sunlounge with backrests. When it's time for a snack, the optional galley is ideal, complete with a freshwater sink.

### **VERSATILITY**

Take the family for a fun cruise after a long workday, then quickly convert it to a fully-equipped fishing vessel for a Saturday voyage with friends. Switch from cockpit seating to a sunlounge in seconds, and use the cabin for out-of-the-sun seating or a private area to nap. Whether you're into exploring the archipelagoes, touring port cities, or catching fresh dinner, the 805 OPEN is built for versatility.