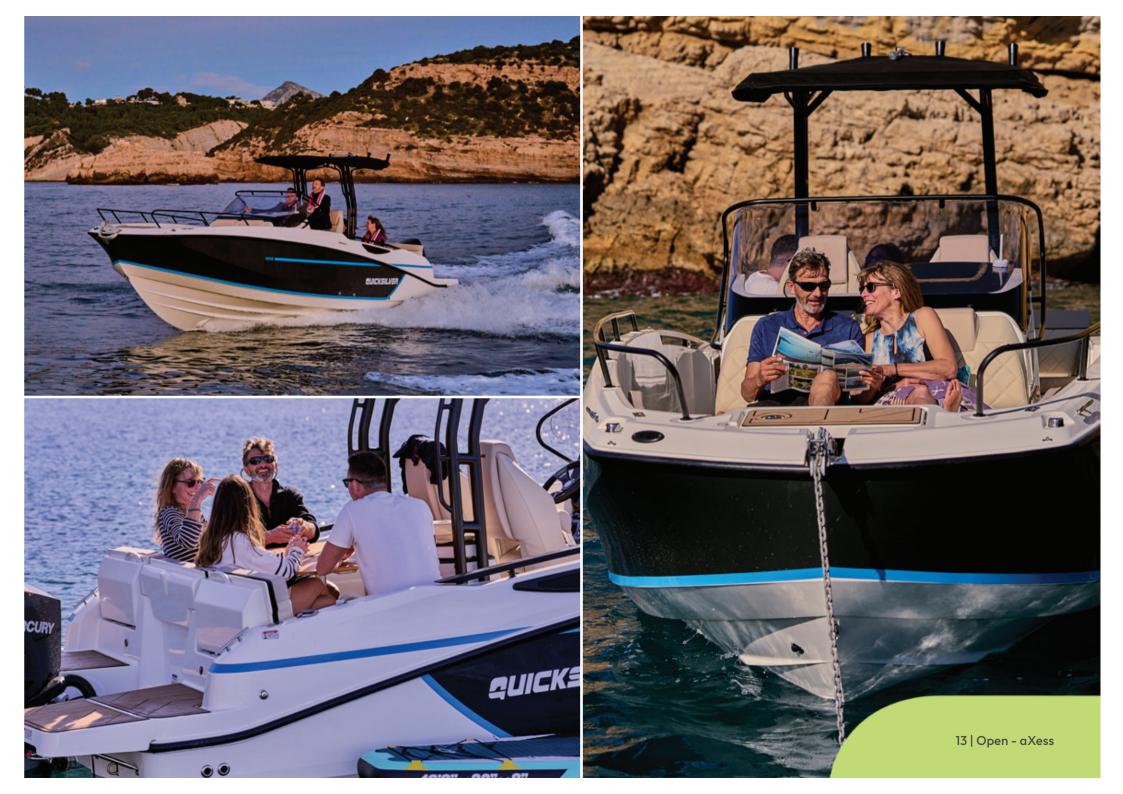

## **ESCAPE THE EVERYDAY**

Get the most out of every outdoor experience, whether on your home lakes and rivers or at sea, aboard the all-new Quicksilver 805 Open. Cruise coastal waters comfortably with up to nine people with versatile seating, deep freeboard, and the widest cabin in its class. Make every voyage an adventure with versatile features to create an entertaining space, an on-thewater oasis, or a fisherman's ideal setup. Leave your worries at shore, cruising in comfort for hours on end, powered by single-engine configurations of up to 300hp.

#### **COMFORT**

Find your happy place anywhere on deck. Move around the center console on both sides from bow to stern, and get comfortable on luxurious dual captain's chairs with flip-up bolsters, the fold-down cockpit bench, or the convertible foredeck sunlounge with backrests. When it's time for a snack, the optional galley is ideal, complete with a freshwater sink.

### **VERSATILITY**

Take the family for a fun cruise after a long workday, then quickly convert it to a fully-equipped fishing vessel for a Saturday voyage with friends. Switch from cockpit seating to a sunlounge in seconds, and use the cabin for out-of-the-sun seating or a private area to nap. Whether you're into exploring the archipelagoes, touring port cities, or catching fresh dinner, the 805 OPEN is built for versatility.